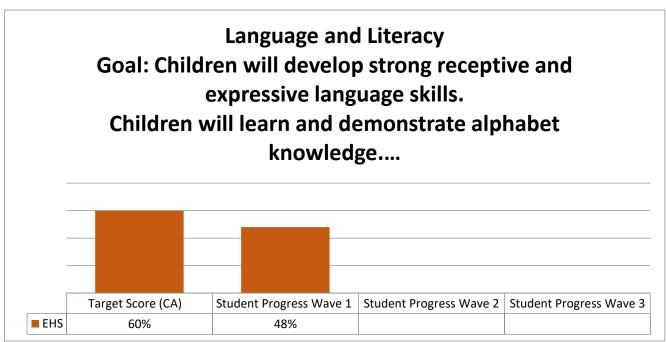

Discuss Fall 2023 Circle Assessment
 Bernadette Harris, Head Start Director reviewed the Fall 2023 Circle Assessment data as presented.