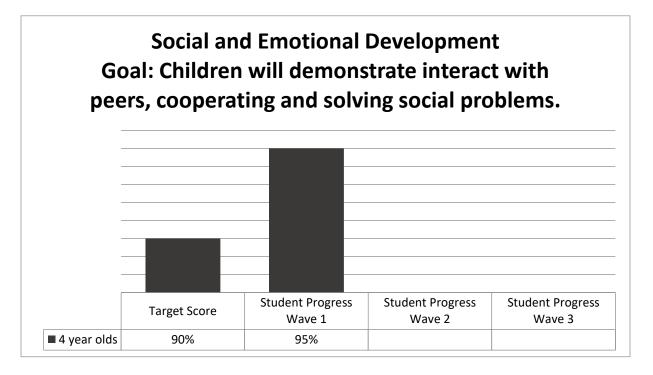

Discuss Fall 2023 Circle Assessment
 Bernadette Harris, Head Start Director reviewed the Fall 2023 Circle Assessment data as presented.