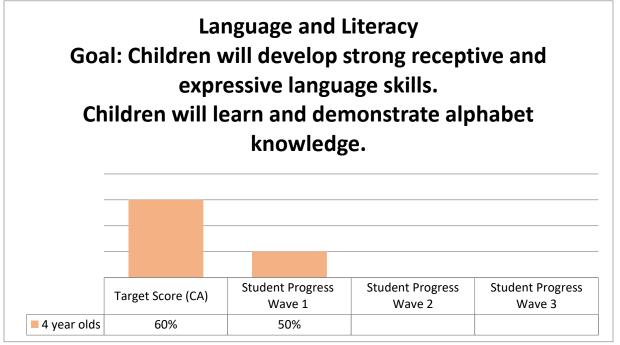

Discuss Fall 2023 Circle Assessment
 Bernadette Harris, Head Start Director reviewed the Fall 2023 Circle Assessment data as presented.