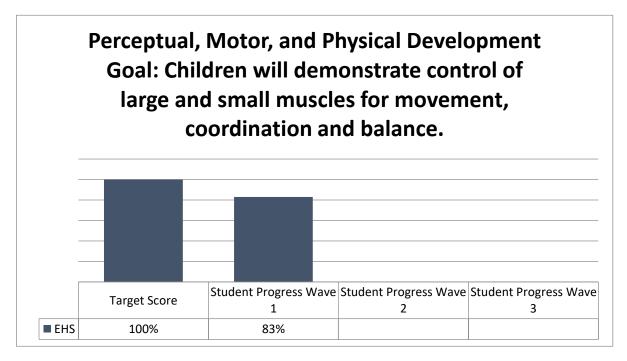

Discuss Fall 2023 Circle Assessment
 Bernadette Harris, Head Start Director reviewed the Fall 2023 Circle Assessment data as presented.