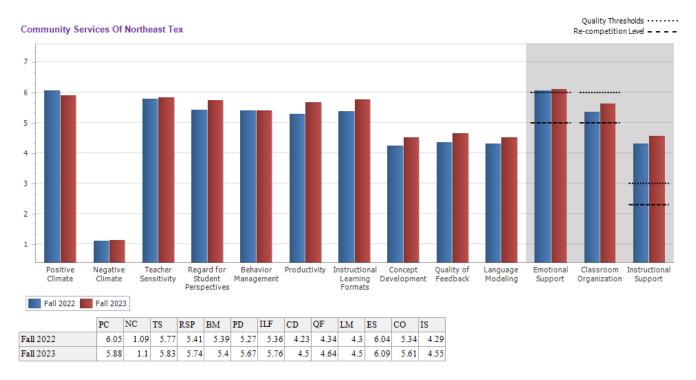

Discuss Fall 2023 Circle Assessment
 Bernadette Harris, Head Start Director reviewed the Fall 2023 Circle Assessment data as presented.