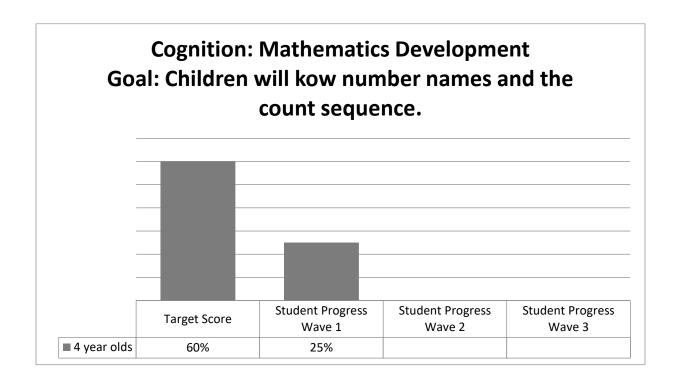

Discuss Fall 2023 Circle Assessment
 Bernadette Harris, Head Start Director reviewed the Fall 2023 Circle Assessment data as presented.