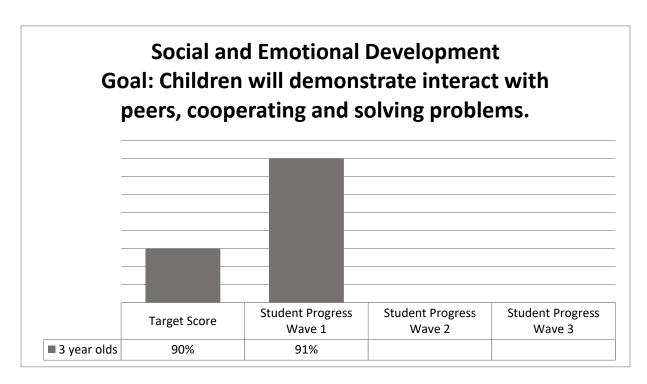

Discuss Fall 2023 Circle Assessment
 Bernadette Harris, Head Start Director reviewed the Fall 2023 Circle Assessment data as presented.