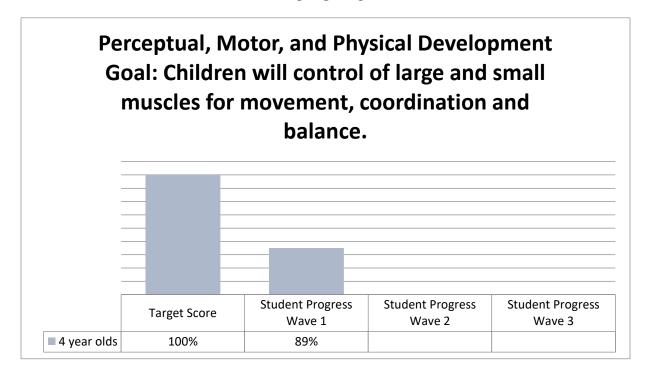

Discuss Fall 2023 Circle Assessment
 Bernadette Harris, Head Start Director reviewed the Fall 2023 Circle Assessment data as presented.