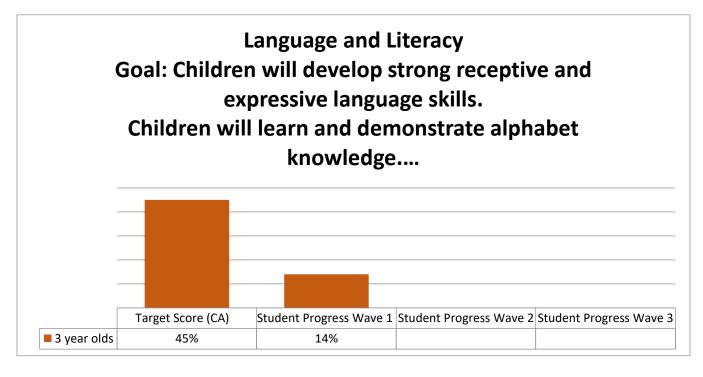

Discuss Fall 2023 Circle Assessment
 Bernadette Harris, Head Start Director reviewed the Fall 2023 Circle Assessment data as presented.