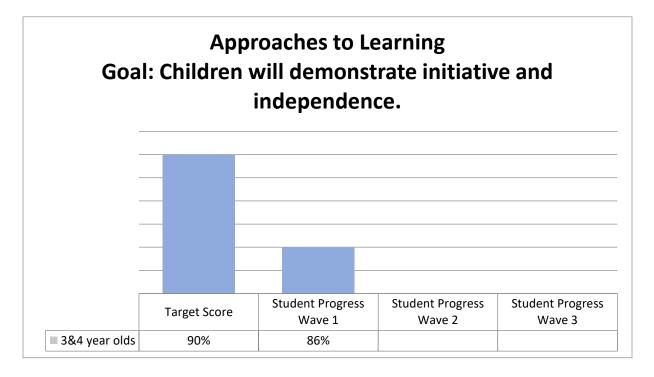

Discuss Fall 2023 Circle Assessment
 Bernadette Harris, Head Start Director reviewed the Fall 2023 Circle Assessment data as presented.