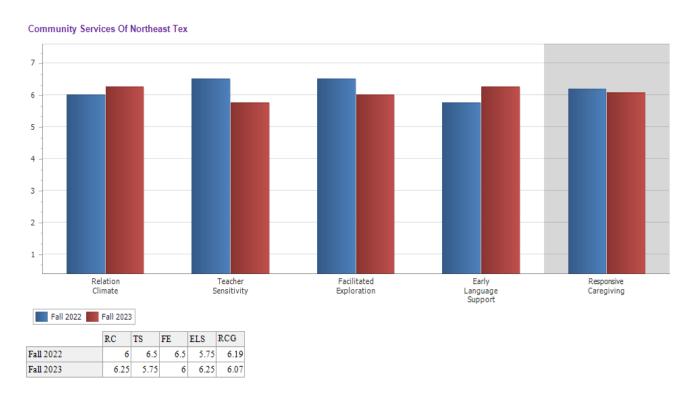

Discuss Fall 2023 Circle Assessment
 Bernadette Harris, Head Start Director reviewed the Fall 2023 Circle Assessment data as presented.