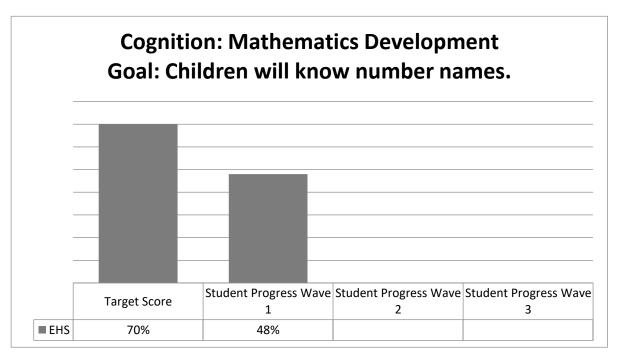

Discuss Fall 2023 Circle Assessment
 Bernadette Harris, Head Start Director reviewed the Fall 2023 Circle Assessment data as presented.