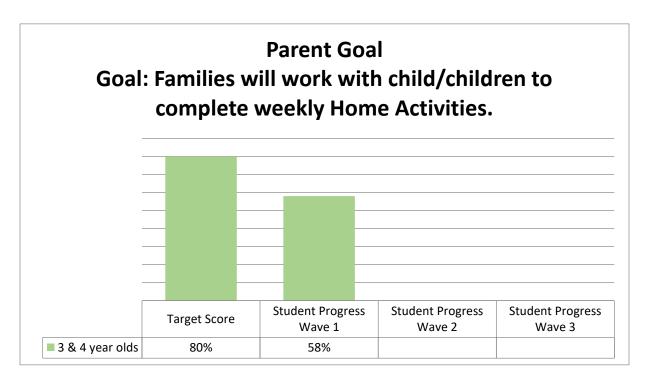

Discuss Fall 2023 Circle Assessment
 Bernadette Harris, Head Start Director reviewed the Fall 2023 Circle Assessment data as presented.