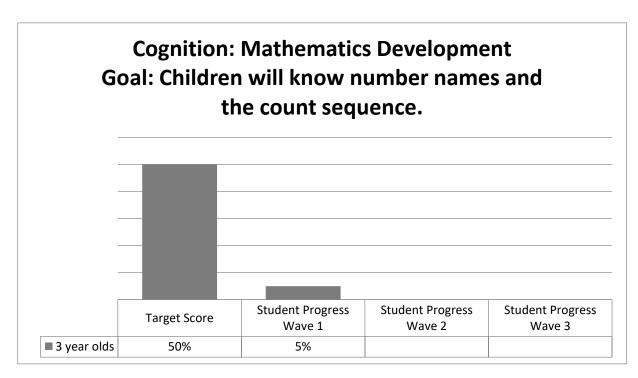

Discuss Fall 2023 Circle Assessment
 Bernadette Harris, Head Start Director reviewed the Fall 2023 Circle Assessment data as presented.