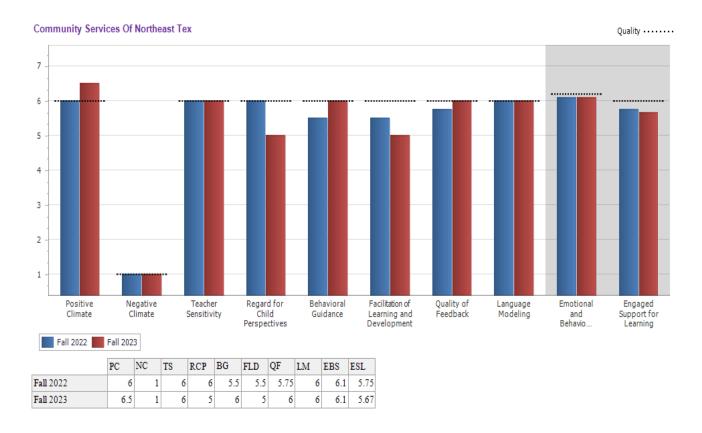

Discuss Fall 2023 Circle Assessment
 Bernadette Harris, Head Start Director reviewed the Fall 2023 Circle Assessment data as presented.