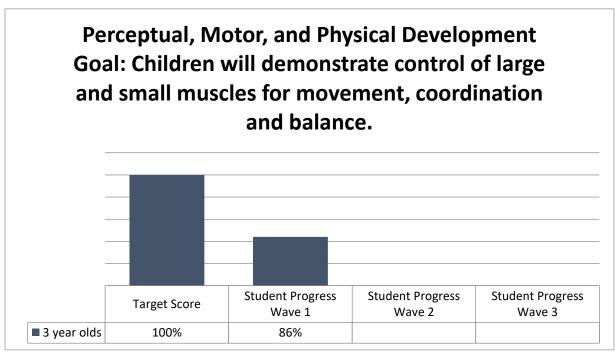

Discuss Fall 2023 Circle Assessment
 Bernadette Harris, Head Start Director reviewed the Fall 2023 Circle Assessment data as presented.