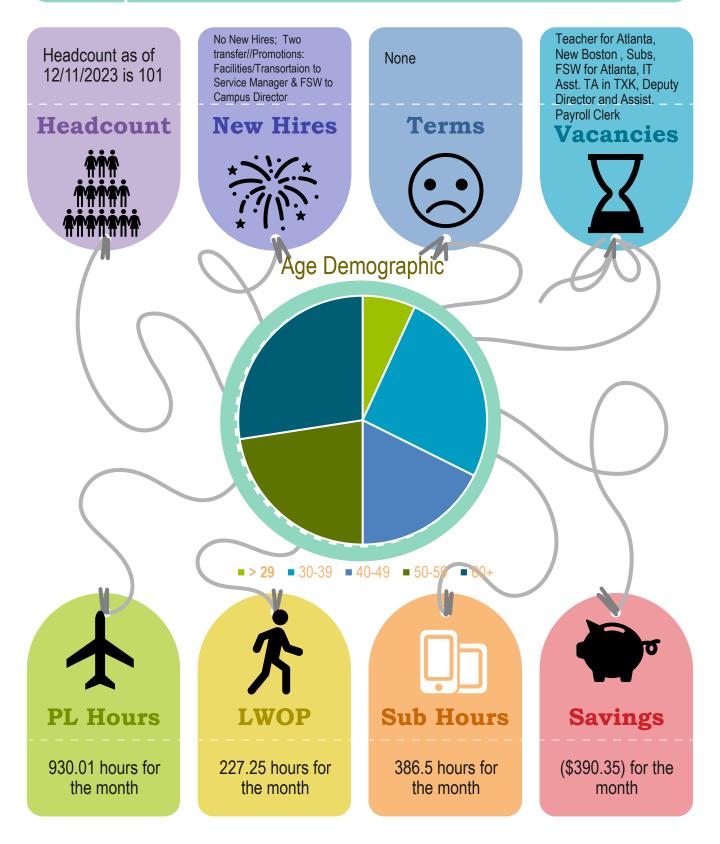

| 7                | 43.75%        |
| Education on health and developmental consequences of tobacco product use                           | 1                | 6.25%         |
| Education on nutrition                                                                              | 7                | 43.75%        |
| Education on postpartum care                                                                        | 0                | 0.00%         |
| Education on relationship/marriage                                                                  | 0                | 0.00%         |
| Assistance to families of incarcerated individuals                                                  | 0                | 0.00%         |

# **HR Report**



# Monthly Vehicle Cost Summary

| By Program |        |         |        |
|------------|--------|---------|--------|
|            | Fuel   | Repairs |        |
| TBRA       | 98.66  | -       |        |
| CSBG       | 316.89 | 49.14   |        |
| CEAP       | -      | -       |        |
| VSN        | 72.22  | -       |        |
|            |        |         | 536.91 |

| By Location  |        |         |     |
|--------------|--------|---------|-----|
|              | Fuel   | Repairs |     |
| Jefferson    | -      | -       |     |
| Linden       | 444.02 | -       |     |
| Linden Shop  | 43.75  | 49.14   |     |
| Daingerfield | -      | -       |     |
|              | -      | -       |     |
|              |        |         | 536 |

| By Vehicle |        |         |        |