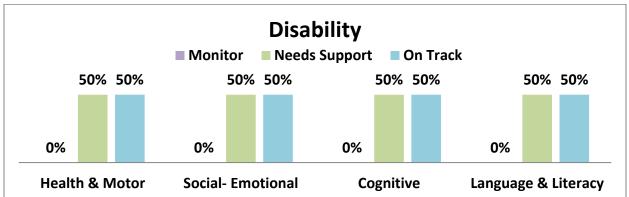

# **No Disability Data for Toddlers**

| Race                  | White | Black / African<br>American | Hispanic | Multiracial |
|-----------------------|-------|-----------------------------|----------|-------------|
| Health & Motor        | 100%  | 100%                        | 100%     | 0%          |
| Social - Emotional    | 100%  | 100%                        | 100%     | 0%          |
| Cognitive             | 100%  | 75%                         | 100%     | 0%          |
| Language & Literacy   | 50%   | 100%                        | 100%     | 0%          |
| Total Students Tested | 2     | 4                           | 1        | 0           |