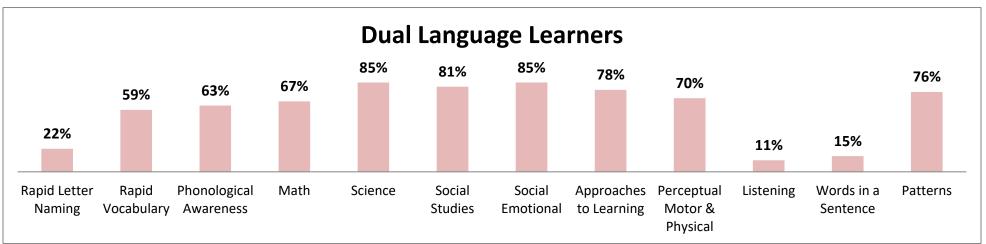

# CSNT Head Start - CIRCLE Assessment Wave 2 Age Comparison Data 2023-2024

|                                               | 3 Year Olds | 4 Year Olds |
|-----------------------------------------------|-------------|-------------|
| Rapid Letter Naming                           | 41%         | 65%         |
| Rapid Vocabulary                              | 89%         | 77%         |
| Phonological Awareness                        | 77%         | 72%         |
| Math                                          | 80%         | 82%         |
| Science                                       | 89%         | 84%         |
| Social Studies                                | 90%         | 86%         |
| Social Emotional                              | 86%         | 89%         |
| Approaches to Learning                        | 86%         | 90%         |
| Physical Development                          | 87%         | 72%         |
| Listening & Words in a Sentence (Optional PA) | 31%         | 94%         |
| Patterns (Optional Math)                      | 89%         | 79%         |
| <b>Total Students Tested</b>                  | 225         | 226         |