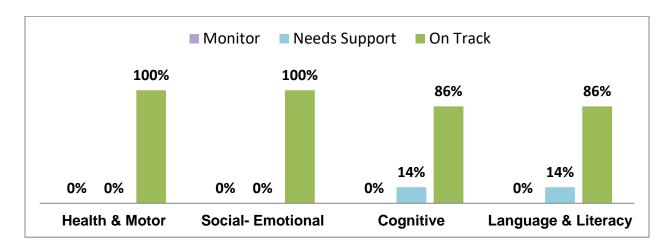

# CSNT Early Head Start – CIRCLE Assessment 2023-2024 Wave 2 – Pre School Entry

No Dual Language Learners for Pre-School Entry

| Race                  | White | Black / African<br>American | Hispanic | Multiracial |
|-----------------------|-------|-----------------------------|----------|-------------|
| Health & Motor        | 100%  | 75%                         | 100%     | 100%        |
| Social - Emotional    | 100%  | 75%                         | 100%     | 100%        |
| Cognitive             | 100%  | 75%                         | 100%     | 0%          |
| Language & Literacy   | 100%  | 75%                         | 100%     | 100%        |
| Total Students Tested | 2     | 4                           | 1        | 1           |

Percentage based on "On Target" for Race