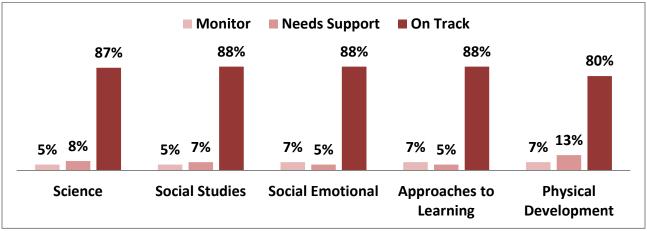

# CSNT Head Start - CIRCLE Assessment On-Track Comparison Data 2023-2024

|                           | Wave 1 | Wave 2 |
|---------------------------|--------|--------|
| Rapid Letter Naming       | 32%    | 53%    |
| Rapid Vocabulary          | 68%    | 84%    |
| Phonological Awareness    | 75%    | 74%    |
| Math                      | 82%    | 81%    |
| Science                   | 84%    | 87%    |
| Social Studies            | 84%    | 88%    |
| Social Emotional          | 93%    | 88%    |
| Approaches to<br>Learning | 86%    | 88%    |
| Physical<br>Development   | 88%    | 80%    |
| Listening                 | 16%    | 29%    |
| Words In A Sentence       | 18%    | 34%    |
| Patterns                  | 85%    | 84%    |
| Total Students<br>Tested  | 456    | 451    |