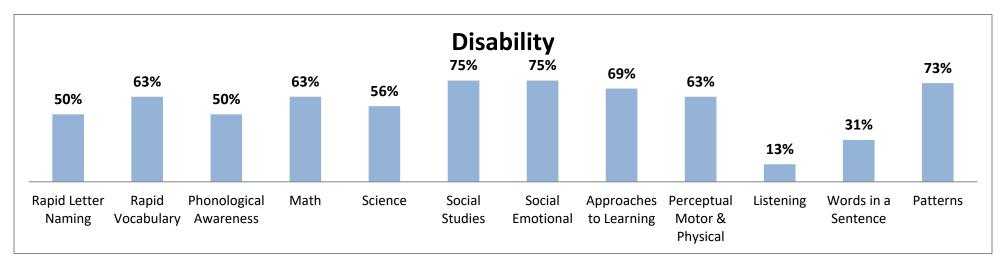

# CSNT Head Start - CIRCLE Assessment Wave 2 Race Comparison Data 2023-2024

|                        | White | Black /<br>African<br>American | Hispanic | Multiracial |
|------------------------|-------|--------------------------------|----------|-------------|
| Rapid Letter Naming    | 40%   | 68%                            | 17%      | 38%         |
| Rapid Vocabulary       | 87%   | 85%                            | 50%      | 82%         |
| Phonological Awareness | 69%   | 76%                            | 54%      | 67%         |
| Math                   | 72%   | 90%                            | 63%      | 79%         |
| Science                | 85%   | 88%                            | 83%      | 90%         |
| Social Studies         | 88%   | 90%                            | 79%      | 90%         |
| Social Emotional       | 90%   | 92%                            | 83%      | 97%         |
| Approaches to Learning | 89%   | 91%                            | 75%      | 95%         |
| Physical Development   | 80%   | 85%                            | 71%      | 85%         |
| Listening              | 36%   | 35%                            | 8%       | 10%         |
| Words in a Sentence    | 48%   | 53%                            | 17%      | 46%         |
| Patterns               | 79%   | 88%                            | 70%      | 85%         |
| Total Students Tested  | 132   | 250                            | 28       | 41          |