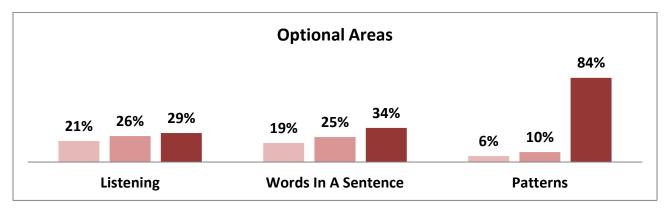

# **Wave 2** Program Report

<sup>\*</sup>Out of Range: The child is not within the specified age range or there is no established threshold at this time.

Percentage for the Out-of-Range areas is Rapid Letter naming 17%, Listening 24%, and Words in a Sentence 22%.

# CSNT Head Start - CIRCLE Assessment On-Track Comparison Data 2023-2024

|                           | Wave 1 | Wave 2 |
|---------------------------|--------|--------|
| Rapid Letter Naming       | 32%    | 53%    |
| Rapid Vocabulary          | 68%    | 84%    |
| Phonological Awareness    | 75%    | 74%    |
| Math                      | 82%    | 81%    |
| Science                   | 84%    | 87%    |
| Social Studies            | 84%    | 88%    |
| Social Emotional          | 93%    | 88%    |
| Approaches to<br>Learning | 86%    | 88%    |
| Physical<br>Development   | 88%    | 80%    |
| Listening                 | 16%    | 29%    |
| Words In A Sentence       | 18%    | 34%    |
| Patterns                  | 85%    | 84%    |
| Total Students<br>Tested  | 456    | 451    |

Listening, Words in a Sentence and Patterns are Optional areas