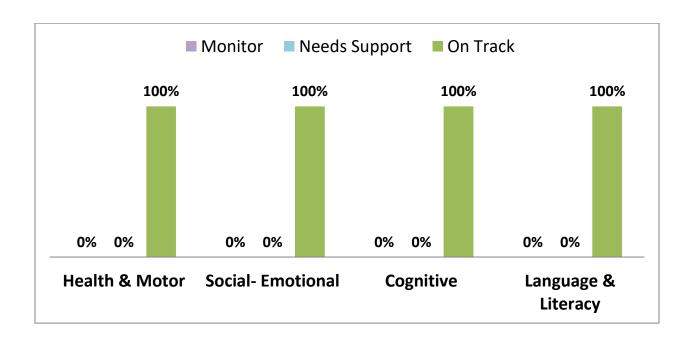

# **No Disability Data for Toddlers**

| Race                  | White | Black / African<br>American | Hispanic | Multiracial |
|-----------------------|-------|-----------------------------|----------|-------------|
| Health & Motor        | 100%  | 100%                        | 100%     | 0%          |
| Social - Emotional    | 100%  | 100%                        | 100%     | 0%          |
| Cognitive             | 100%  | 75%                         | 100%     | 0%          |
| Language & Literacy   | 50%   | 100%                        | 100%     | 0%          |
| Total Students Tested | 2     | 4                           | 1        | 0           |

Percentage based on "On Target" for Race