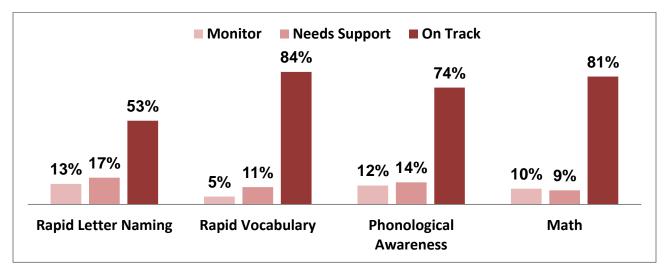

# CSNT Head Start - CIRCLE Assessment On-Track Comparison Data 2023-2024

|                           | Wave 1 | Wave 2 |
|---------------------------|--------|--------|
| Rapid Letter Naming       | 32%    | 53%    |
| Rapid Vocabulary          | 68%    | 84%    |
| Phonological Awareness    | 75%    | 74%    |
| Math                      | 82%    | 81%    |
| Science                   | 84%    | 87%    |
| Social Studies            | 84%    | 88%    |
| Social Emotional          | 93%    | 88%    |
| Approaches to<br>Learning | 86%    | 88%    |
| Physical<br>Development   | 88%    | 80%    |
| Listening                 | 16%    | 29%    |
| Words In A Sentence       | 18%    | 34%    |
| Patterns                  | 85%    | 84%    |
| Total Students<br>Tested  | 456    | 451    |