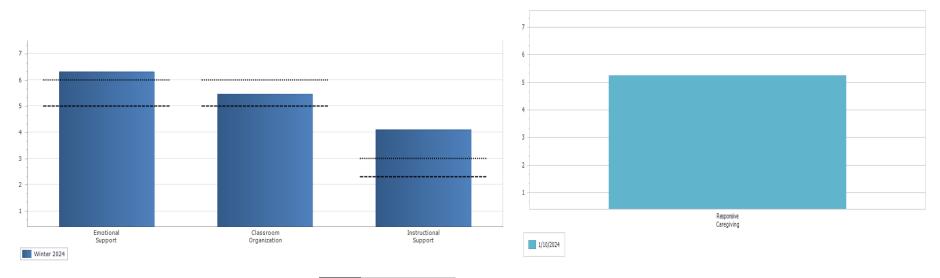

# 2023-24 Winter CLASS Detailed Monitoring

#### **Head Start**

# **Early Head Start**

| Winter 2024           | ES   | co   | IS   |
|-----------------------|------|------|------|
| 1/8/2024-<br>2/2/2024 | 6.31 | 5.44 | 4.08 |

|             | Responsive Caregiving |      |
|-------------|-----------------------|------|
| Winter 2024 |                       | 5.25 |

| 2020 National OHS CLASS Average Domain Scores |            |              |             |
|-----------------------------------------------|------------|--------------|-------------|
| Domain                                        | Lowest 10% | Median (50%) | Highest 10% |
| Emotional<br>Support                          | 5.6750     | 6.05         | 6.32        |
| Classroom<br>Organization                     | 5.3175     | 5.80         | 6.17        |
| Instructional<br>Support                      | 2.3889     | 2.94         | 3.52        |

**Emotional Support Quality Thresholds** 

Classroom Organization Quality Thresholds

**Instructional Support Quality Thresholds** 

Winter 2024-6.31

Winter 2024-5.44

**Education Specialists will individualize with** teachers to improve this domain

Winter 2024-4.08