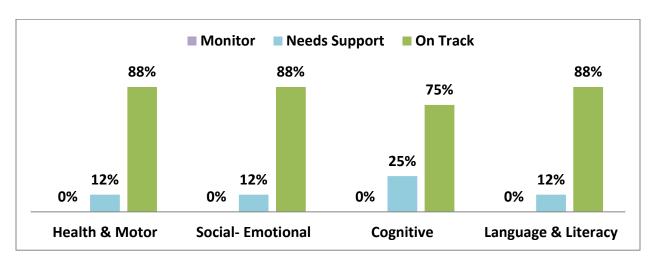

# CSNT Early Head Start – CIRCLE Assessment 2023-2024 Wave 2 – Pre School Entry

No Dual Language Learners for Pre-School Entry

| Race                  | White | Black / African<br>American | Hispanic | Multiracial |
|-----------------------|-------|-----------------------------|----------|-------------|
| Health & Motor        | 100%  | 75%                         | 100%     | 100%        |
| Social - Emotional    | 100%  | 75%                         | 100%     | 100%        |
| Cognitive             | 100%  | 75%                         | 100%     | 0%          |
| Language & Literacy   | 100%  | 75%                         | 100%     | 100%        |
| Total Students Tested | 2     | 4                           | 1        | 1           |