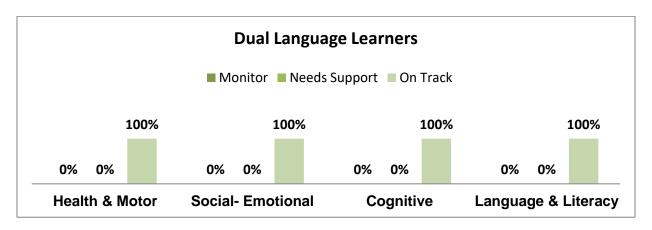

# CSNT Early Head Start – CIRCLE Assessment 2023-2024 Wave 2 - Infants

No Dual Language Learners for Infants

No Disability for Infants

| Race                  | White | Black / African<br>American | Hispanic | Multiracial |
|-----------------------|-------|-----------------------------|----------|-------------|
| Health & Motor        | 100%  | 0%                          | 0%       | 0%          |
| Social - Emotional    | 100%  | 0%                          | 0%       | 0%          |
| Cognitive             | 100%  | 0%                          | 0%       | 0%          |
| Language & Literacy   | 100%  | 0%                          | 0%       | 0%          |
| Total Students Tested | 1     | 0                           | 0        | 0           |

Percentage based on "On Target" for Race