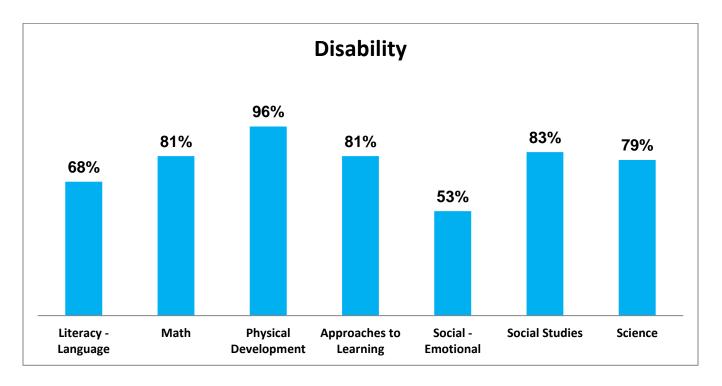

#### 11. Discussion Items

- A. 2017-2018 Circle Assessment Wave 3 Data
- B. 2017-2018 Frog Street Wave 3 Data
- C. CLASS Spring 2018 Data
- D. 2017-2018 Circle Assessment School Readiness Performance Data
- E. 2017-2018 Frog Street School Readiness Performance Data