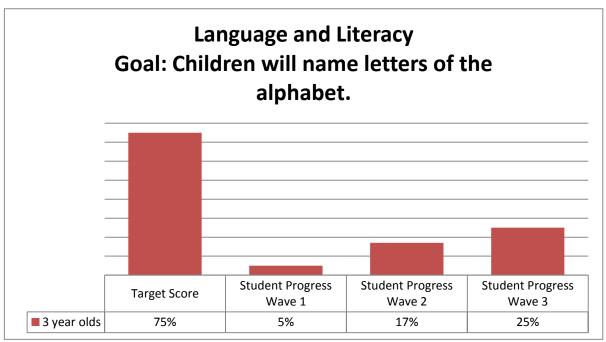

#### 11. Discussion Items

- A. 2017-2018 Circle Assessment Wave 3 Data
- B. 2017-2018 Frog Street Wave 3 Data
- C. CLASS Spring 2018 Data
- D. 2017-2018 Circle Assessment School Readiness Performance Data
- E. 2017-2018 Frog Street School Readiness Performance Data