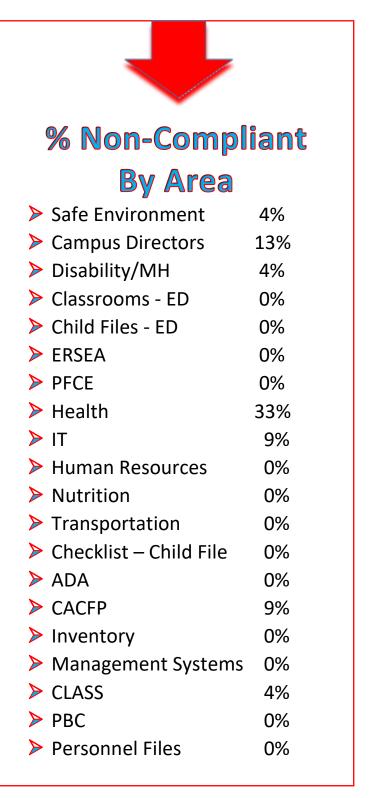

y | August | September | October | November |
|----------------------|----------|---------|----------|-------|-------|-----|------|------|--------|-----------|---------|----------|
| # of findings        | 11       | 11      | 12       | 12    | 11    |     |      |      |        |           |         |          |
| # findings corrected | 11       | 11      | 1        | 1     | 2     |     |      |      |        |           |         |          |
| # findings remaining | 0        | 0       | 11       | 11    | 10    |     |      |      |        |           |         |          |

#### **Program Updates**

Preparing for Summer

Completing COLA Amended Grant Application

Completing Continuation Grant Application

## **HEAD START DIRECTOR – MONITORING REPORT**

MONTH OF: <u>MAY 2018</u>







Data Source: Child Plus Reports/PIPS

## Community Services of Northeast Texas, Inc. Head Start CIRCLE Assessment – Wave 3 2017-2018



This data reflects demographic information on the students who participated in this assessment session.

| otal Studer | nts Partic       | ipating:     |              | 382                |          |  |  |  |
|-------------|------------------|--------------|--------------|--------------------|----------|--|--|--|
|             |                  | Stud         | lents Age    |                    |          |  |  |  |
| Three Year  | Old :            | 35%          | Four Year    | Four Year Old: 65% |          |  |  |  |
|             |                  | G            | iender       |                    |          |  |  |  |
| Male:       |