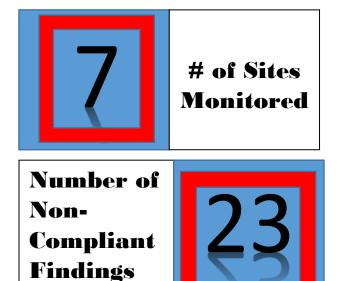

July | August | September | October | November |
|----------------------|----------|---------|----------|-------|-------|-----|------|------|--------|-----------|---------|----------|
| # of findings        | 11       | 11      | 12       | 12    | 11    |     |      |      |        |           |         |          |
| # findings corrected | 11       | 11      | 1        | 1     | 2     |     |      |      |        |           |         |          |
| # findings remaining | 0        | 0       | 11       | 11    | 10    |     |      |      |        |           |         |          |

#### **Program Updates**

Preparing for Summer

Completing COLA Amended Grant Application

Completing Continuation Grant Application

## **HEAD START DIRECTOR – MONITORING REPORT**

MONTH OF: <u>MAY 2018</u>







Data Source: Child Plus Reports/PIPS

## Community Services of Northeast Texas, Inc. Head Start CIRCLE Assessment – Wave 3 2017-2018



This data reflects demographic information on the students who participated in this assessment session.

| otal Studer | nts Partic       | ipating:     |              | 382                |          |  |  |  |
|-------------|------------------|--------------|--------------|--------------------|----------|--|--|--|
|             |                  | Stud         | lents Age    |                    |          |  |  |  |
| Three Year  | Old :            | 35%          | Four Year    | Four Year Old: 65% |          |  |  |  |
|             |                  | G            | iender       |                    |          |  |  |  |
| Male:       |