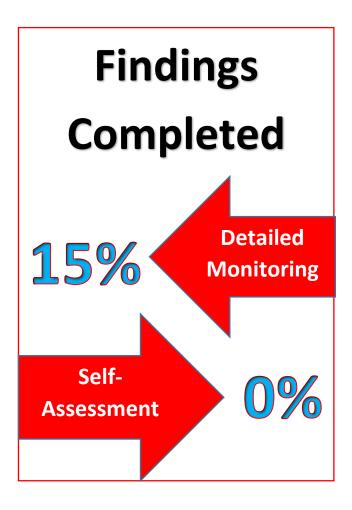

uly | August | September | October | November |
|----------------------|----------|---------|----------|-------|-------|-----|------|------|--------|-----------|---------|----------|
| # of findings        | 11       | 11      | 12       | 12    | 11    |     |      |      |        |           |         |          |
| # findings corrected | 11       | 11      | 1        | 1     | 2     |     |      |      |        |           |         |          |
| # findings remaining | 0        | 0       | 11       | 11    | 10    |     |      |      |        |           |         |          |

#### **Program Updates**

Preparing for Summer

Completing COLA Amended Grant Application

Completing Continuation Grant Application

## **HEAD START DIRECTOR – MONITORING REPORT**

MONTH OF: <u>MAY 2018</u>







Data Source: Child Plus Reports/PIPS

## Community Services of Northeast Texas, Inc. Head Start CIRCLE Assessment – Wave 3 2017-2018



This data reflects demographic information on the students who participated in this assessment session.

| otal Studer | nts Partic       | ipating:     |              | 382                |          |  |  |  |
|-------------|------------------|--------------|--------------|--------------------|----------|--|--|--|
|             |                  | Stud         | lents Age    |                    |          |  |  |  |
| Three Year  | Old :            | 35%          | Four Year    | Four Year Old: 65% |          |  |  |  |
|             |                  | G            | iender       |                    |          |  |  |  |
| Male:       |