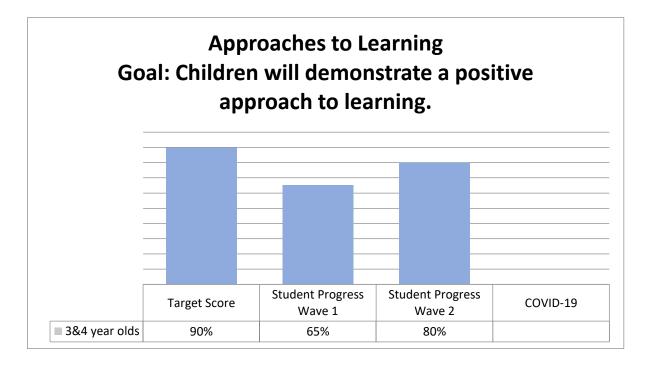

# 2. Education and Cognitive Development (FNPI 2)

|    |                                                                                                                                                         | I. Number of Participants Served in Program(s) (#) |          | II.) Target<br>(#) | III.) Actual Results<br>(#) |         |          | IV.) Percentage<br>Achieving<br>Outcome<br>[(III / I) x 100]<br>[%] | V.) Performance Target Accuracy [(III / II) x 100] |       |
|----|---------------------------------------------------------------------------------------------------------------------------------------------------------|----------------------------------------------------|----------|--------------------|-----------------------------|---------|----------|---------------------------------------------------------------------|----------------------------------------------------|-------|
|    |                                                                                                                                                         | Monthly                                            | Adjusted | Cumulative         | Target                      | Monthly | Adjusted | Cumulative                                                          |                                                    | [%]   |
| a. | The number of children (0 to 5) who demonstrated improved emergent literacy skills.                                                                     | 0                                                  | 0        | 3                  | 392                         | 0       | 0        | 2                                                                   | 66.67                                              | 0.51  |
| b. | The number of children (0 to 5) who demonstrated skills for school readiness.                                                                           | 0                                                  | 0        | 3                  | 392                         | 0       | 0        | 3                                                                   | 100.00                                             | 0.77  |
| c. | The number of children and youth who demonstrated improved positive approaches toward learning, including improved attention skills.                    | 0                                                  | 0        | 4                  | 0                           | 0       | 0        | 3                                                                   | 0.00                                               | 0.00  |
|    | Early Childhood Education (ages 0-5)                                                                                                                    | 0                                                  | 0        | 4                  | 392                         | 0       | 0        | 3                                                                   | 75.00                                              | 0.77  |
|    | 2. 1st grade-8th grade                                                                                                                                  | 0                                                  | 0        | 0                  | 0                           | 0       | 0        | 0                                                                   | 0.00                                               | 0.00  |
|    | 3. 9th grade-12th grade                                                                                                                                 | 0                                                  | 0        | 0                  | 0                           | 0       | 0        | 0                                                                   | 0.00                                               | 0.00  |
| d. | The number of children and youth who are achieving at basic grade level (academic, social, and other school success skills).                            | 0                                                  | 0        | 3                  | 0                           | 0       | 0        | 3                                                                   | 0.00                                               | 0.00  |
|    | Early Childhood Education (ages 0-5)                                                                                                                    | 0                                                  | 0        | 3                  | 392                         | 0       | 0        | 3                                                                   | 100.00                                             | 0.77  |
|    | 2. 1st grade-8th grade                                                                                                                                  | 0                                                  | 0        | 0                  | 0                           | 0       | 0        | 0                                                                   | 0.00                                               | 0.00  |
|    | 3. 9th grade-12th grade                                                                                                                                 | 0                                                  | 0        | 0                  | 0                           | 0       | 0        | 0                                                                   | 0.00                                               | 0.00  |
| e. | The number of parents/caregivers who improved their home environments.                                                                                  | 22                                                 | 0        | 254                | 30                          | 0       | 0        | 9                                                                   | 3.54                                               | 30.00 |
| f. | The number of adults who demonstrated improved basic education.                                                                                         | 0                                                  | 0        | 1                  | 30                          | 0       | 0        | 1                                                                   | 100.00                                             | 3.33  |
| g. | The number of individuals who obtained a high school diploma and/or obtained an equivalency certificate or diploma.                                     | 0                                                  | 0        | 0                  | 0                           | 0       | 0        | 0                                                                   | 0.00                                               | 0.00  |
| h. | The number of individuals who obtained a recognized credential, certificate, or degree relating to the achievement of educational or vocational skills. | 0                                                  | 0        | 1                  | 30                          | 0       | 0        | 1                                                                   | 100.00                                             | 3.33  |
| i. | The number of individuals who obtained an Associate's degree.                                                                                           | 0                                                  | 0        | 0                  | 5                           | 0       | 0        | 0                                                                   | 0.00                                               | 0.00  |