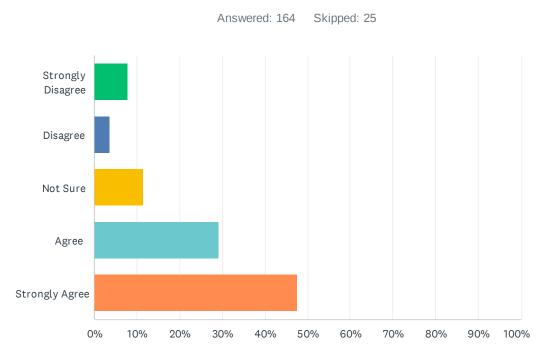

#### **Organizational Standard 1.3**

The organization has a systematic approach for collecting, analyzing, and reporting customer satisfaction data to the board. <u>September 27, 2022</u>