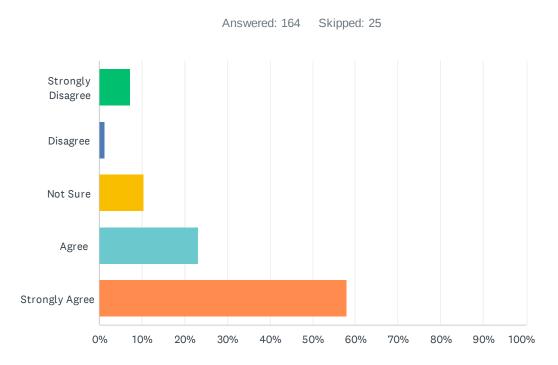

#### **Organizational Standard 8.9**

The governing body annually approves an organization-wide budget. X Yes No - September 27, 2022