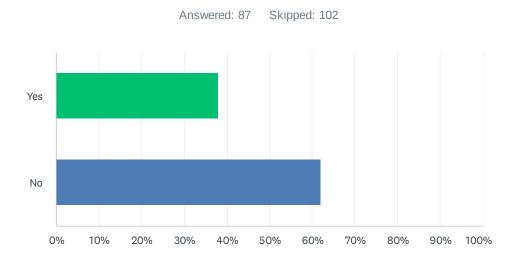

#### **Organizational Standard 8.2**

All findings from the prior year's annual audit have been assessed by the organization and addressed where the governing board has deemed it appropriate. □ Yes Date NO<u>FINDINGS</u>