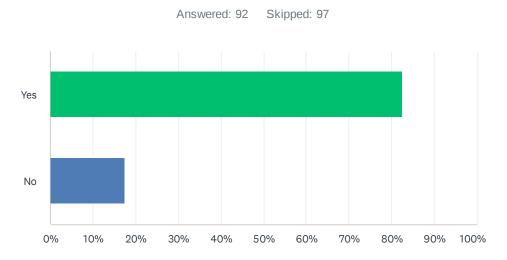

| RESPONSES |
|-------------------|-----------|
| Strongly Disagree | 8.11% 12  |
| Disagree          | 9.46% 14  |
| Not Sure          | 11.49% 17 |
| Agree             | 25.68% 38 |
| Strongly Agree    | 45.27% 67 |
| TOTAL             | 148       |

## Q37 Would you like to answer three additional questions on this topic?



| ANSWER CHOICES | RESPONSES |     |
|----------------|-----------|-----|
| Yes            | 47.06%    | 56  |
| No             | 52.94%    | 63  |
| TOTAL          |           | 119 |

### Q38 I can get through when I call.



| ANSWER CHOICES | RESPONSES |    |
|----------------|-----------|----|
| Yes            | 73.63%    | 67 |
| No             | 26.37%    | 24 |
| TOTAL          |           | 91 |

### Q39 My case manager is really good at calling me back.



| ANSWER CHOICES | RESPONSES |    |
|----------------|-----------|----|
| Yes            | 82.61%    | 76 |
| No             | 17.39%    | 16 |
| TOTAL          |           | 92 |

## Q40 My case manager takes their time with me, even on the phone.



| ANSWER CHOICES | RESPONSES |    |
|----------------|-----------|----|
| Yes            | 85.56%    | 77 |
| No             | 14.44%    | 13 |
| TOTAL          |           | 90 |

#### Q41 My Case Manager was able to help me find the services I needed.



| ANSWER CHOICES    | RESPONSES |
|-------------------|-----------|
| Strongly Disagree | 6.25% 9   |
| Disagree          | 2.08% 3   |
| Not Sure          | 9.03% 13  |
| Agree             | 21.53% 31 |
| Strongly Agree    | 61.11% 88 |
| TOTAL             | 144       |

## Q42 Would you