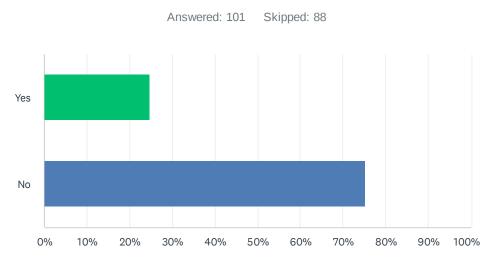

#### **Organizational Standard 8.2**

All findings from the prior year's annual audit have been assessed by the organization and addressed where the governing board has deemed it appropriate. □ Yes Date NO<u>FINDINGS</u>