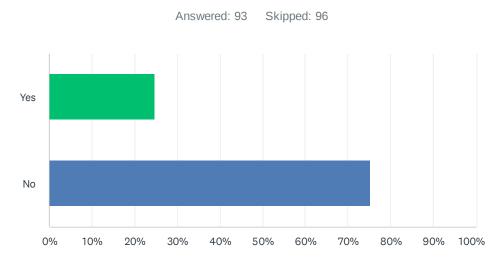

ongly Disagree | 6.25% 9   |
| Disagree          | 2.08% 3   |
| Not Sure          | 9.03% 13  |
| Agree             | 21.53% 31 |
| Strongly Agree    | 61.11% 88 |
| TOTAL             | 144       |

## Q42 Would you like to answer three additional questions on this topic?



| ANSWER CHOICES | RESPONSES |     |
|----------------|-----------|-----|
| Yes            | 48.72%    | 57  |
| No             | 51.28%    | 60  |
| TOTAL          |           | 117 |

### Q43 My case manager knew what I needed and helped me get it.



| ANSWER CHOICES | RESPONSES |   |
|----------------|-----------|---|
| Yes            | 90.32% 84 | 1 |
| No             | 9.68% 9   | Э |
| TOTAL          | 93        | 3 |

# Q44 I had to go somewhere else for help, but my case manager knew right where to send me.



| ANSWER CHOICES | RESPONSES |    |
|----------------|-----------|----|
| Yes            | 24.73%    | 23 |
| No             | 75.27%    | 70 |
| TOTAL          |           | 93 |

### Q45 I actually received the help I needed.



| ANSWER CHOICES | RESPONSES |    |
|----------------|-----------|----|
| Yes            | 94.68%    | 89 |
| No             | 5.32%     | 5  |
| TOTAL          |           | 94 |



## Q46 In which county did you receive services?

46/48

|                  | Customer Experience Survey | 110 |
|------------------|----------------------------|-----|
| ANSWER CHOICES   | RESPONSES                  |     |
| Bowie County     | 19.74%                     | 30  |
| Delta County     | 0.66%                      | 1   |
| Camp County      | 10.53%