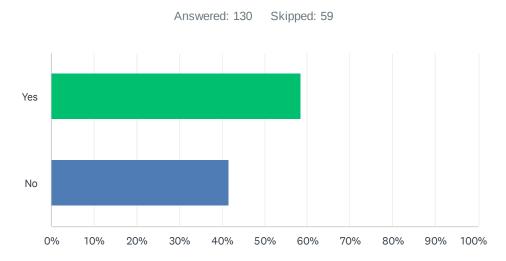

#### **Organizational Standard 5.1**

Is the Board structured in compliance with the CSBG Act? Yes Total number of Board seats = 12

Total number of democratically elected representatives of the low-income community =  $\underline{Four}(4)$  (must be at least 4) X NO

Total number of local elected officials =  $\underline{Four}(4)$  (must be exactly 4) X Yes Total number of members from major groups and interests in the community = Four (4) (must be the remainder) Yes X NO