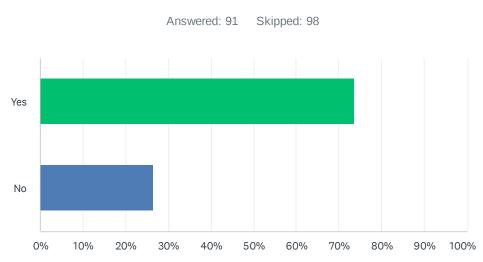

---------------|-----------|----|
| Yes            | 89.89%    | 80 |
| No             | 10.11%    | 9  |
| TOTAL          |           | 89 |

# Q36 My Case Manager was reasonably accessible when I tried to contact them.



| ANSWER CHOICES    | RESPONSES |
|-------------------|-----------|
| Strongly Disagree | 8.11% 12  |
| Disagree          | 9.46% 14  |
| Not Sure          | 11.49% 17 |
| Agree             | 25.68% 38 |
| Strongly Agree    | 45.27% 67 |
| TOTAL             | 148       |

## Q37 Would you like to answer three additional questions on this topic?



| ANSWER CHOICES | RESPONSES |     |
|----------------|-----------|-----|
| Yes            | 47.06%    | 56  |
| No             | 52.94%    | 63  |
| TOTAL          |           | 119 |

### Q38 I can get through when I call.



| ANSWER CHOICES | RESPONSES |    |
|----------------|-----------|----|
| Yes            | 73.63%    | 67 |
| No             | 26.37%    | 24 |
| TOTAL          |           | 91 |

### Q39 My case manager is really good at calling me back.



| ANSWER CHOICES | RESPONSES |    |
|----------------|-----------|----|
| Yes            | 82.61%    | 76 |
| No             | 17.39%    | 16 |
| TOTAL          |           | 92 |

## Q40 My case manager takes their time with me, even on the phone.



| ANSWER CHOICES | RESPONSES |    |
|----------------|-----------|----|
| Yes            | 85.56%    | 77 |
| No             | 14.44%    | 13 |
| TOTAL          |           | 90 |

#### Q41 My Case Manager was able to help me find the services I needed.



| ANSWER CHOICES    | RESPONSES |
|-----------