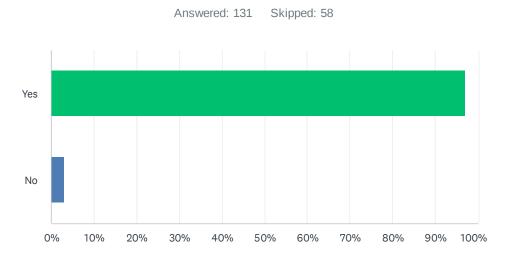

#### **Organizational Standard 5.3**

The organization's bylaws have been reviewed by an attorney within the past five years. X Yes  $\Box$  No Date: September 29, 2021