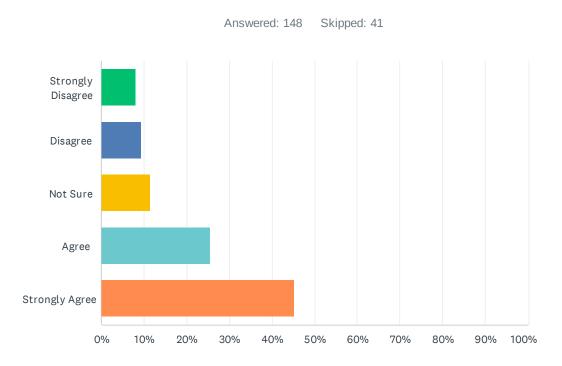

#### **Organizational Standard 1.3**

The organization has a systematic approach for collecting, analyzing, and reporting customer satisfaction data to the board. <u>September 27, 2022</u>