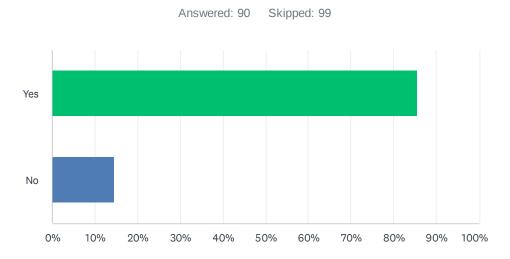

## Q37 Would you like to answer three additional questions on this topic?



| ANSWER CHOICES | RESPONSES |     |
|----------------|-----------|-----|
| Yes            | 47.06%    | 56  |
| No             | 52.94%    | 63  |
| TOTAL          |           | 119 |

### Q38 I can get through when I call.



| ANSWER CHOICES | RESPONSES |    |
|----------------|-----------|----|
| Yes            | 73.63%    | 67 |
| No             | 26.37%    | 24 |
| TOTAL          |           | 91 |

### Q39 My case manager is really good at calling me back.



| ANSWER CHOICES | RESPONSES |    |
|----------------|-----------|----|
| Yes            | 82.61%    | 76 |
| No             | 17.39%    | 16 |
| TOTAL          |           | 92 |

## Q40 My case manager takes their time with me, even on the phone.



| ANSWER CHOICES | RESPONSES |    |
|----------------|-----------|----|
| Yes            | 85.56%    | 77 |
| No             | 14.44%    | 13 |
| TOTAL          |           | 90 |

#### Q41 My Case Manager was able to help me find the services I needed.



| ANSWER CHOICES    | RESPONSES |
|-------------------|-----------|
| Strongly Disagree | 6.25% 9   |
| Disagree          | 2.08% 3   |
| Not Sure          | 9.03% 13  |
| Agree             | 21.53% 31 |
| Strongly Agree    | 61.11% 88 |
| TOTAL             | 144       |

## Q42 Would you like to answer three additional questions on this topic?



| ANSWER CHOICES | RESPONSES |     |
|----------------|-----------|-----|
| Yes            | 48.72%    | 57  |
| No             | 51.28%    | 60  |
| TOTAL          |           | 117 |

### Q