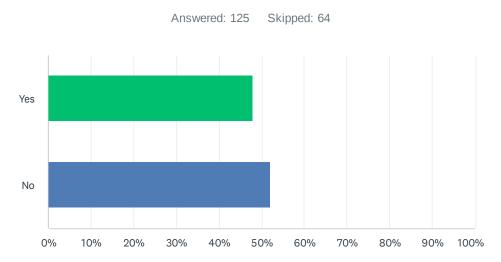

#### **Organizational Standard 5.1**

Is the Board structured in compliance with the CSBG Act? Yes Total number of Board seats = 12

Total number of democratically elected representatives of the low-income community =  $\underline{Four}(4)$  (must be at least 4) X NO