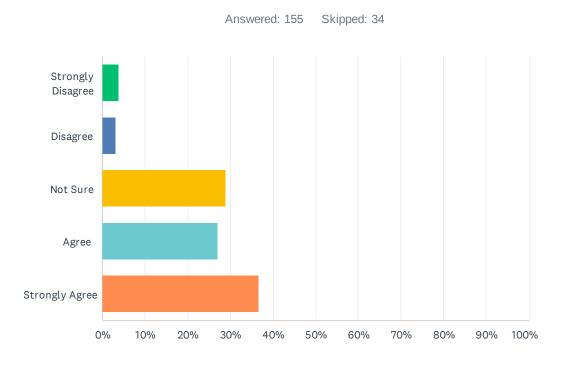

#### **Organizational Standard 1.3**

The organization has a systematic approach for collecting, analyzing, and reporting customer satisfaction data to the board. <u>September 27, 2022</u>