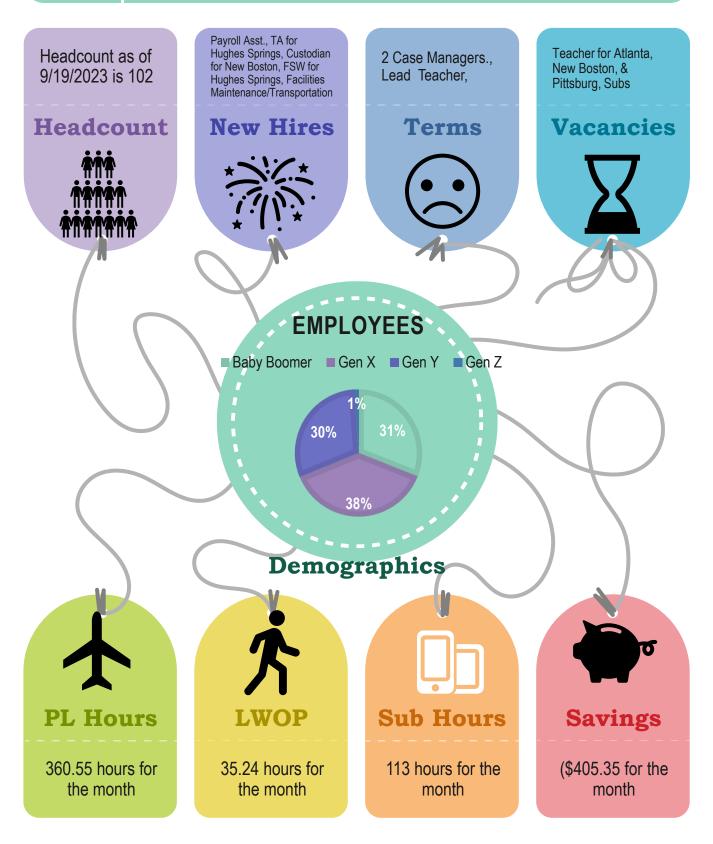

# **HR Report**

#### Service Department

Department makeup 3 full time employees 0 temporary employees 0 Head Start employees under temporary supervision.