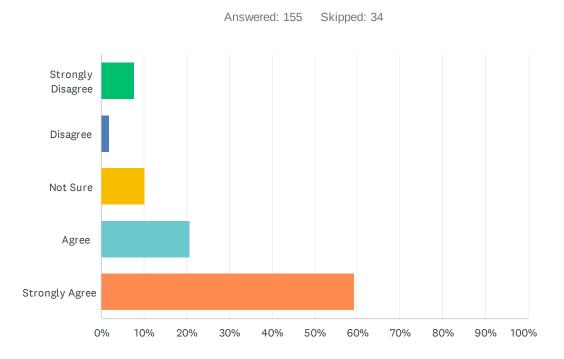

#### **Organizational Standard 5.9**

The organization's governing board receives programmatic reports at each regular board meeting.

X Jan X Feb X Mar X Apr X May X June X July X Aug X Sept X Oct X Nov X Dec

| X Jan | X April | X July | X October  |
|-------|---------|--------|------------|
| X Feb | X May   | X Aug  | X November |
| X Mar | X June  | X Sept | X December |