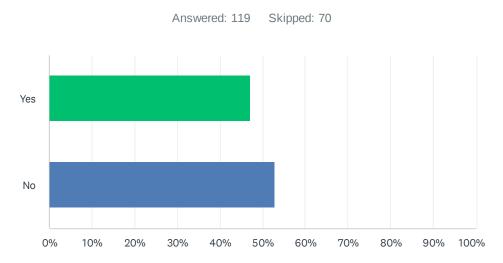

#### **Organizational Standard 5.1**

Is the Board structured in compliance with the CSBG Act? Yes Total number of Board seats = 12

Total number of democratically elected representatives of the low-income community =  $\underline{Four}(4)$  (must be at least 4) X NO

Total number of local elected officials =  $\underline{Four}(4)$  (must be exactly 4) X Yes Total number of members from major groups and interests in the community = Four (4) (must be the remainder) Yes X NO