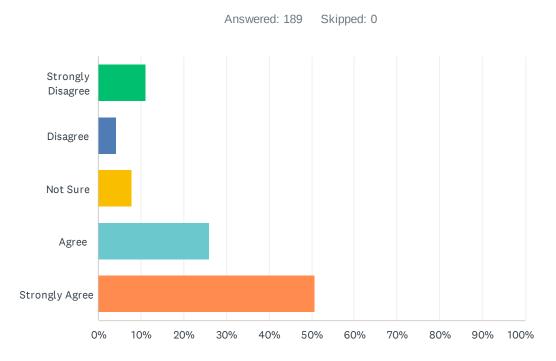

#### **Organizational Standard 1.3**

The organization has a systematic approach for collecting, analyzing, and reporting customer satisfaction data to the board. <u>September 27, 2022</u>