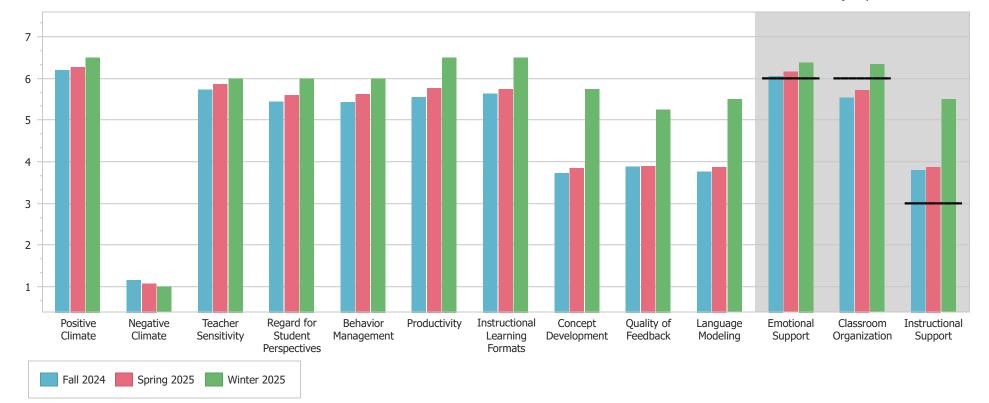

5630 - Pre-K CLASS® Average Score Charts

Observation Periods: Spring 2025, Winter 2025, Fall 2024

## **Community Services Of Northeast Tex**

Quality Thresholds - - - Quality Thresholds - - -

|             | PC   | NC   | TS   | RSP  | BM   | PD   | ILF  | CD   | QF   | LM   | ES   | CO   | IS   |
|-------------|------|------|------|------|------|------|------|------|------|------|------|------|------|
| Fall 2024   | 6.2  | 1.16 | 5.73 | 5.45 | 5.43 | 5.55 | 5.64 | 3.73 | 3.89 | 3.77 | 6.06 | 5.54 | 3.8  |
| Winter 2025 | 6.5  | 1    | 6    | 6    | 6    | 6.5  | 6.5  | 5.75 | 5.25 | 5.5  | 6.38 | 6.34 | 5.5  |
| Spring 2025 | 6.27 | 1.08 | 5.87 | 5.6  | 5.63 | 5.77 | 5.75 | 3.85 | 3.9  | 3.87 | 6.16 | 5.72 | 3.87 |