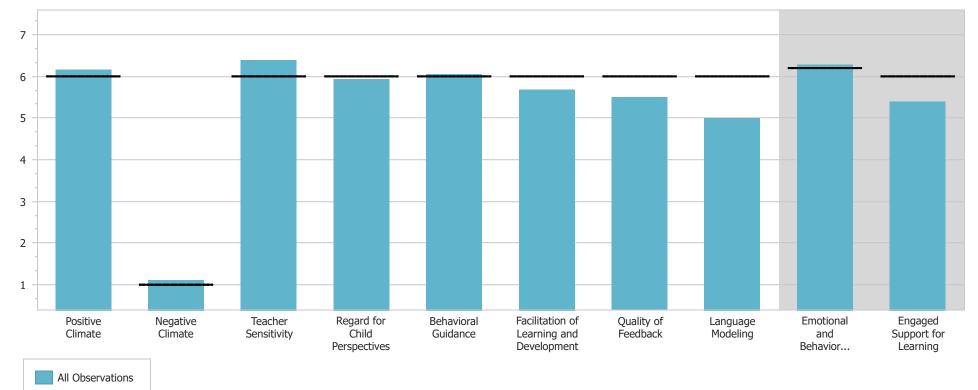

## **Community Services Of Northeast Tex**

5631 - Toddler CLASS® Average Score Charts

Page 1 of 1 MVanHooser

|                  | PC   | NC   | TS   | RCP  | BG   | FLD  | QF  | LM | EBS  | ESL |
|------------------|------|------|------|------|------|------|-----|----|------|-----|
| All Observations | 6.17 | 1.11 | 6.39 | 5.94 | 6.06 | 5.69 | 5.5 | 5  | 6.29 | 5.4 |