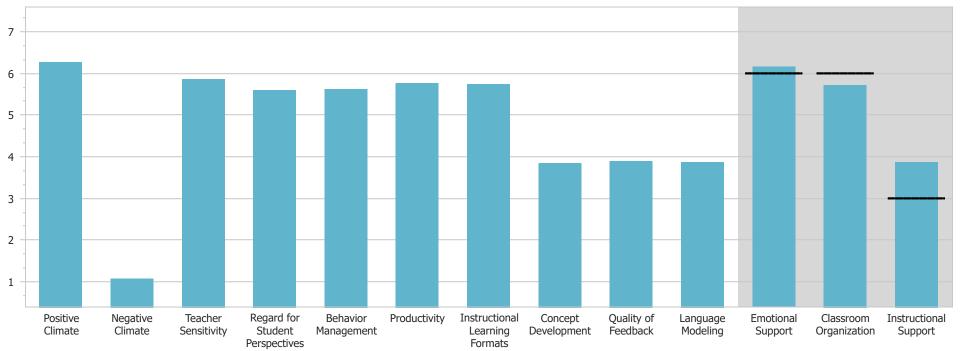

## **Community Services Of Northeast Tex**

|             | PC   | NC   | TS   | RSP | BM   | PD   | ILF  | CD   | QF  | LM   | ES   | CO   | IS   |
|-------------|------|------|------|-----|------|------|------|------|-----|------|------|------|------|
| Spring 2025 | 6.27 | 1.08 | 5.87 | 5.6 | 5.63 | 5.77 | 5.75 | 3.85 | 3.9 | 3.87 | 6.16 | 5.72 | 3.87 |