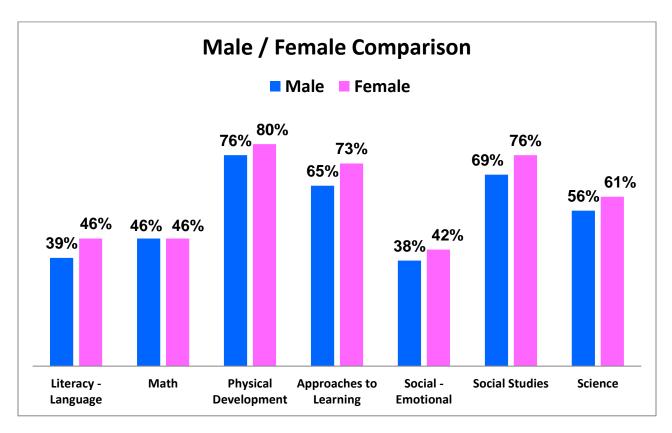

### CSNT Head Start Frog Street Assessment Comparison Data – Beginning of Year 2017-2018

Percentage represents total number of correct responses for each domain.