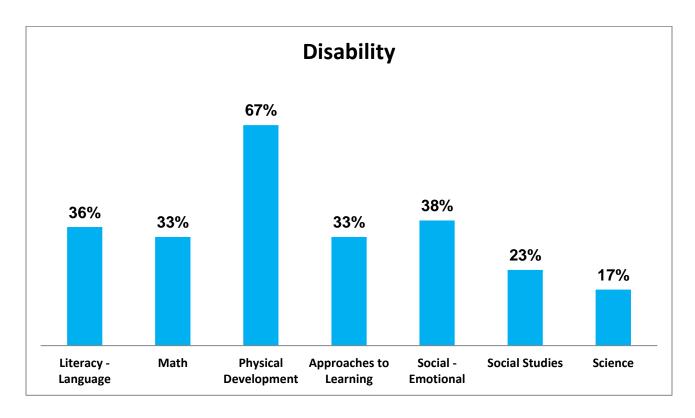

### CSNT Head Start Frog Street Assessment Comparison Data – Beginning of Year 2017-2018

Percentage represents total number of correct responses for each domain.