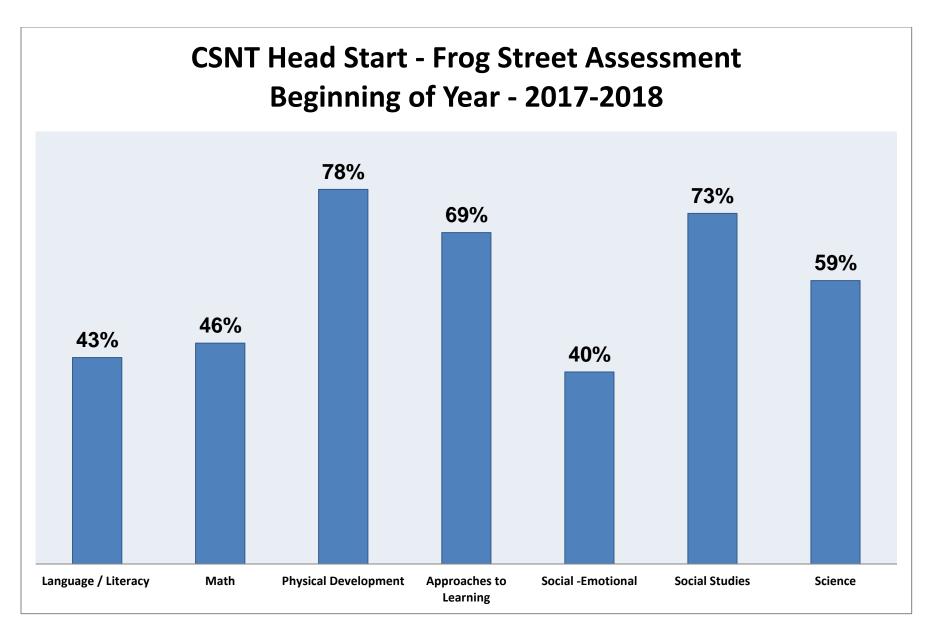

## CSNT Head Start Frog Street Assessment Beginning of Year 2017-2018

Percentage represents total number of correct responses for each domain.