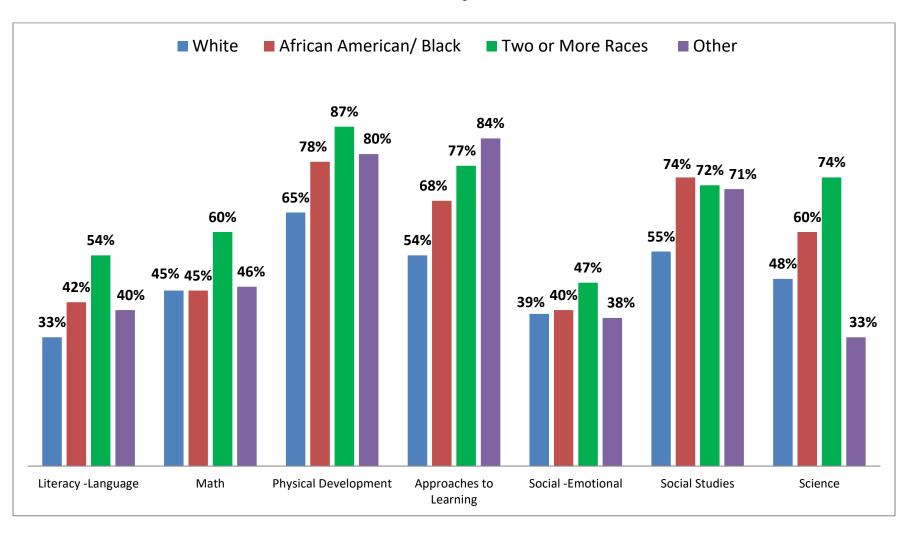

### CSNT Head Start Frog Street Assessment Comparison Data – Beginning of Year 2017-2018

Percentage represents total number of correct responses for each domain.

#### **Race Comparison**

Percentage represents total number of correct responses for each domain.