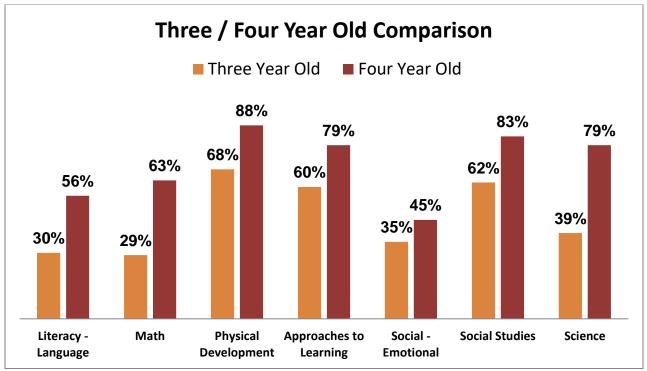

### CSNT Head Start Frog Street Assessment Comparison Data – Beginning of Year 2017-2018

Percentage represents total number of correct responses for each domain.