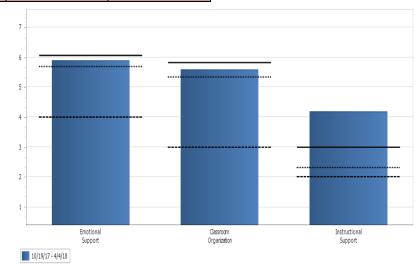

| Spring<br>2018  | ES   | СО  | IS   |
|-----------------|------|-----|------|
| 3/6/18 - 4/4/18 | 6.02 | 5.8 | 4.32 |

| 2017-<br>2018     | ES   | СО   | IS   |
|-------------------|------|------|------|
| 10/19/17 - 4/4/18 | 5.89 | 5.59 | 4.18 |