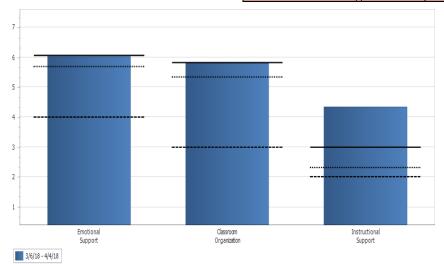

| Spring<br>2018  | ES   | СО  | IS   |
|-----------------|------|-----|------|
| 3/6/18 - 4/4/18 | 6.02 | 5.8 | 4.32 |

| 2017-<br>2018     | ES   | СО   | IS   |
|-------------------|------|------|------|
| 10/19/17 - 4/4/18 | 5.89 | 5.59 | 4.18 |