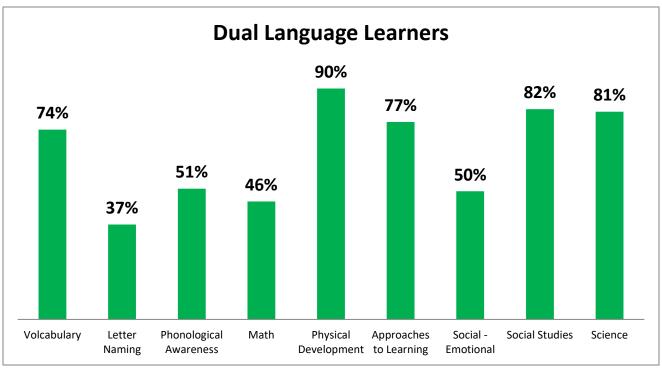

## **CSNT Head Start** Frog Street Assessment

### **Comparison Data – Beginning of Year 2018-2019**

Percentage represents total number of correct responses for each domain.