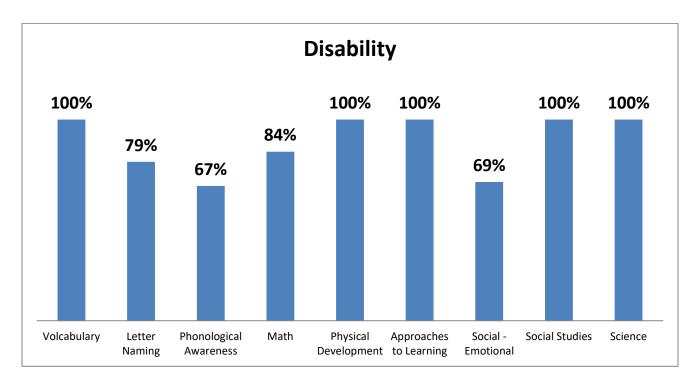

#### **CSNT Head Start – Frog Street Assessment**

Percentage represents total number of correct responses for each domain.