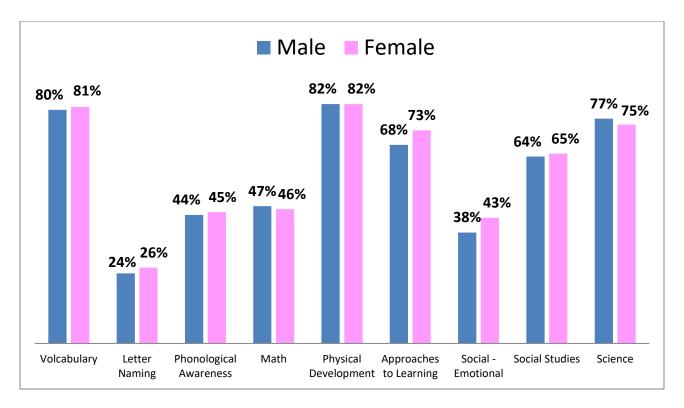

## **CSNT Head Start** Frog Street Assessment

### **Comparison Data – Beginning of Year 2018-2019**

Percentage represents total number of correct responses for each domain.