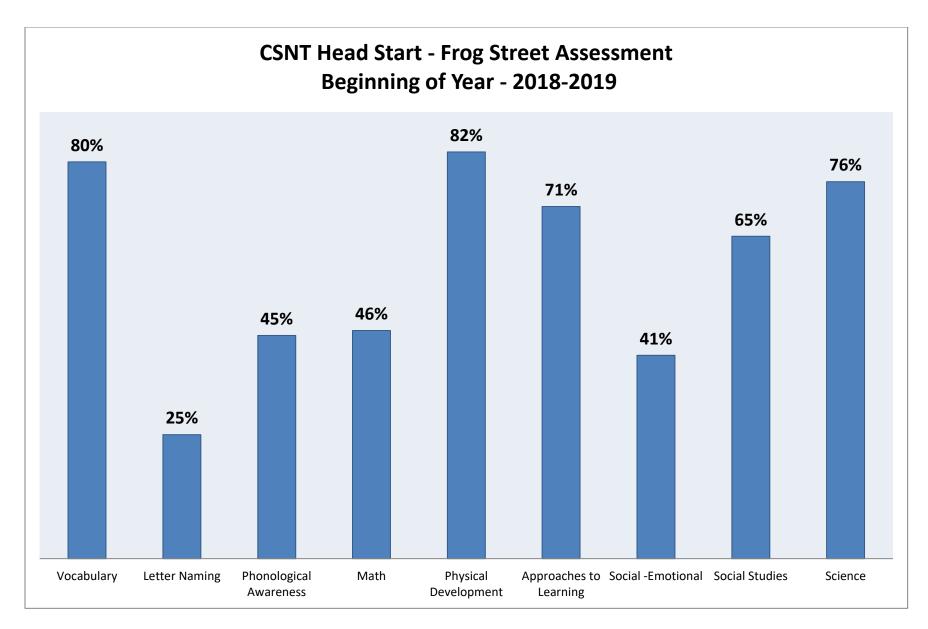

# CSNT Head Start Frog Street Assessment

# Beginning of Year 2018-2019

Percentage represents total number of correct responses for each domain.

Percentage represents total number of correct responses for each domain.