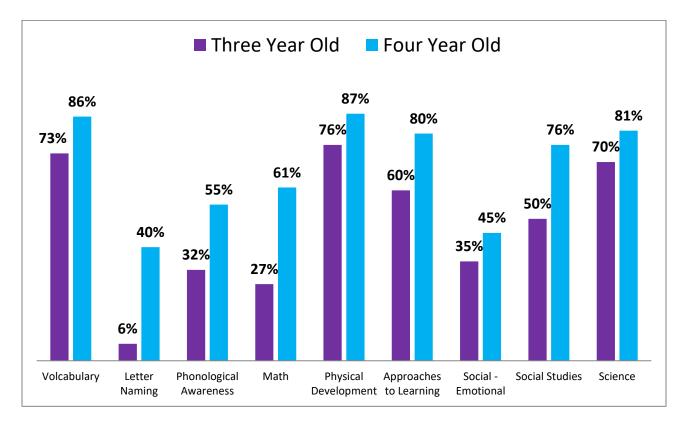

#### **CSNT Head Start – Frog Street Assessment**

Percentage represents total number of correct responses for each domain.