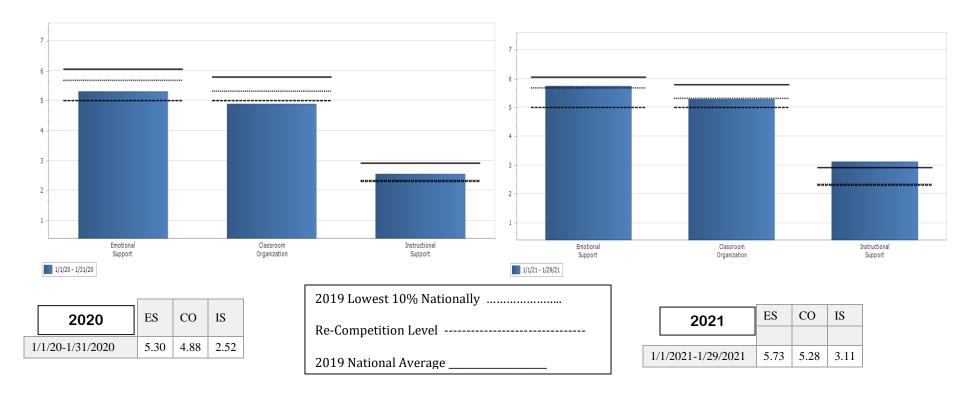

2 out of 24 Teachers were new to CLASS during the Winter 2020-2021 School Year

**Emotional Support Quality Thresholds** 

Winter 2020—5.30 Winter 2021—5.73 Classroom Organization Quality Thresholds

Winter 2020-4.88 Winter 2021-5.28 **Instructional Support Quality Thresholds** 

Winter 2020-2.52 Winter 2021-3.11