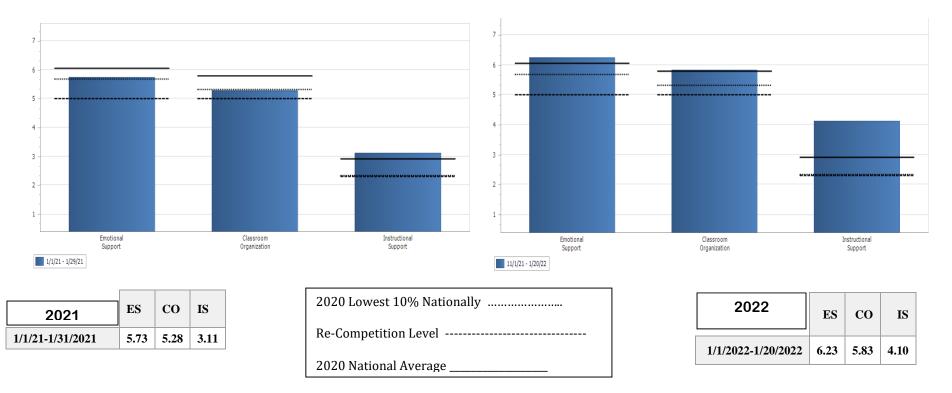

## 2022 Winter CLASS Detailed Monitoring

| 2020 National OHS CLASS Average Domain Scores |            |              |             |
|-----------------------------------------------|------------|--------------|-------------|
| Domain                                        | Lowest 10% | Median (50%) | Highest 10% |
| Emotional<br>Support                          | 5.6750     | 6.05         | 6.32        |
| Classroom<br>Organization                     | 5.3175     | 5.80         | 6.17        |
| Instructional<br>Support                      | 2.3889     | 2.94         | 3.52        |

2 Teachers Assistants were observed during the 2022 Winter Detailed Monitoring

Emotional Support Quality Thresholds

Classroom Organization Quality Thresholds

Instructional Support Quality Thresholds

Winter 2021—5.73

Winter 2022—6.23

Winter 2021-5.28

Winter 2022-5.83

Winter 2021-3.11

Winter 2022-4.10