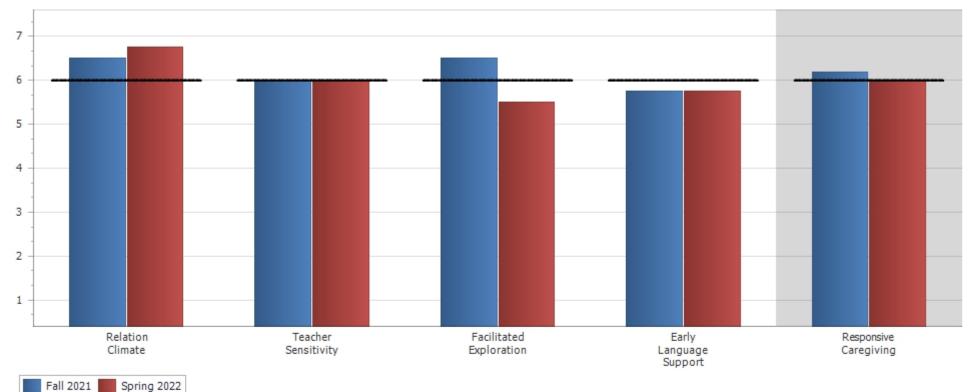

## **Community Services Of Northeast Tex**

5632 - Infant CLASS® Average Score Charts

Observation Periods: Spring 2022, Fall 2021

Page 1 of 1 BParton

|           | RC  | TS | FE  | ELS  | RCG  |
|-----------|-----|----|-----|------|------|
| Fall 2021 | 6.5 | 6  | 6.5 | 5.75 | 6.19 |

5.5

5.75

6.75

Spring 2022

Classroom Assessment Scoring System® and CLASS® are registered trademarks of Teachstone Training, LLC ("Teachstone"), 675 Peter Jefferson Parkway, Suite 400, Charlottesville, VA 22911, http://teachstone.com. Teachstone is the copyright owner of the Infant CLASS® Manual and Score Sheet by Robert Pianta, Karen La Paro, and Bridget Hamre, and these materials are used with Teachstone's permission.