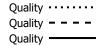

## **Community Services Of Northeast Tex**

5631 - Toddler CLASS® Average Score Charts

Observation Periods: Spring 2022, Fall 2021

Page 1 of 1 BParton

## **Community Services Of Northeast Tex**

| Fall 2021 | Spring 2022 |
|-----------|-------------|
|-----------|-------------|

|             | PC | NC | TS  | RCP | BG  | FLD | QF | LM  | EBS | ESL  |
|-------------|----|----|-----|-----|-----|-----|----|-----|-----|------|
| Fall 2021   | 6  | 1  | 6   | 6   | 5.5 | 5   | 5  | 5.5 | 6.1 | 5.17 |
| Spring 2022 | 6  | 1  | 5.5 | 6   | 5.5 | 6   | 5  | 4.5 | 6   | 5.17 |