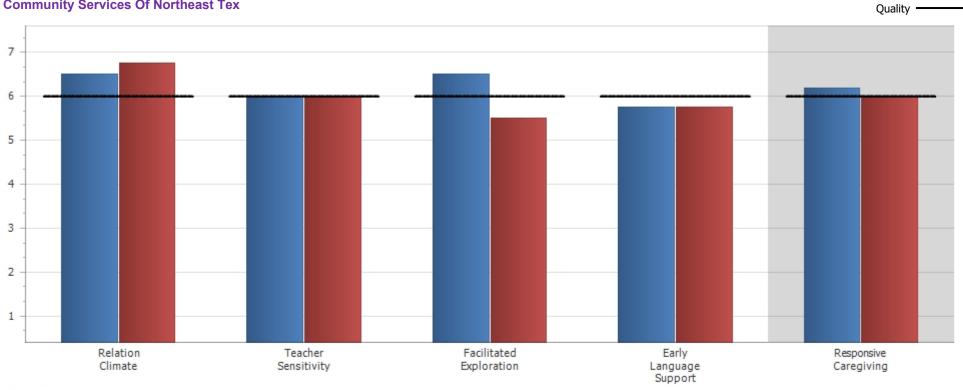

3. School Readiness Performance Data 2021 - 2022

Frances Evans reviewed the School Readiness Goals as presented.

B. Discuss CLASS Data Winter 2022

Robbie Hudson reviewed the CLASS Data as presented.