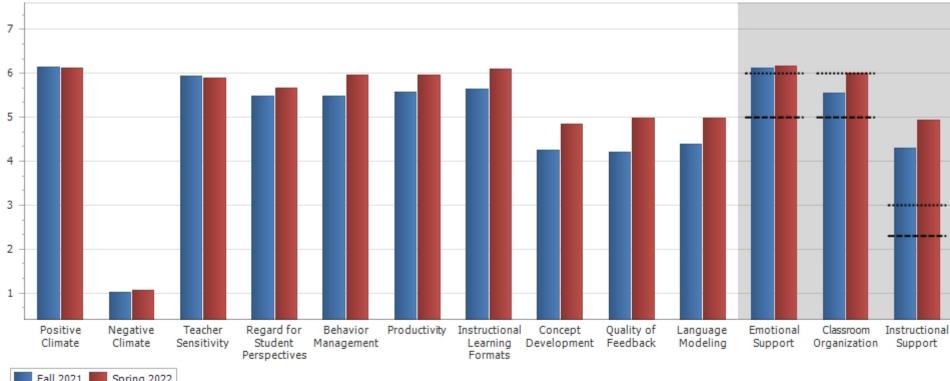

3. School Readiness Performance Data 2021 - 2022

Frances Evans reviewed the School Readiness Goals as presented.

B. Discuss CLASS Data Winter 2022

Robbie Hudson reviewed the CLASS Data as presented.