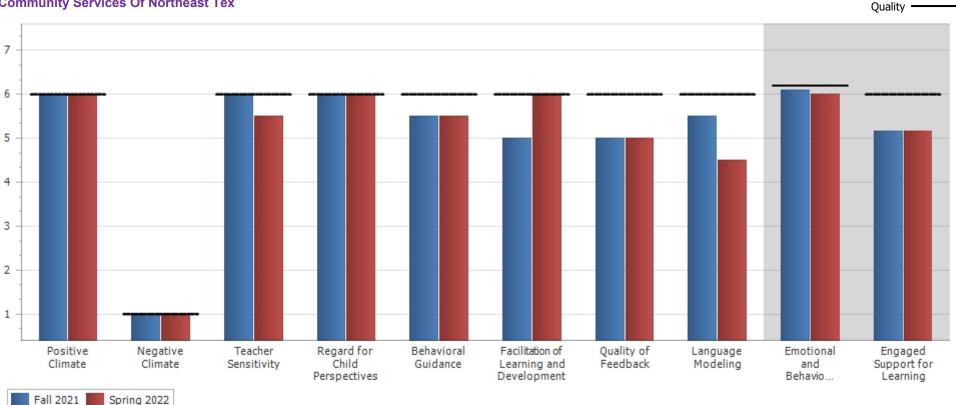

3. School Readiness Performance Data 2021 - 2022

Frances Evans reviewed the School Readiness Goals as presented.

B. Discuss CLASS Data Winter 2022

Robbie Hudson reviewed the CLASS Data as presented.