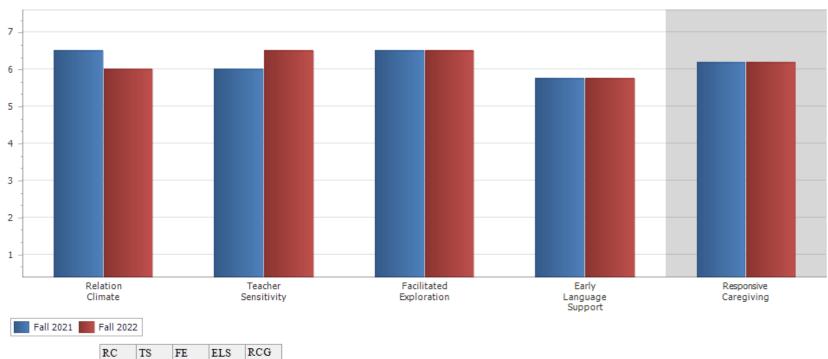

#### 10. Discussion Items

- A. Discuss CLASS Fall 2022 Data
- B. Discuss Head Start Program Goals Fall 2022 Progress
- Discuss Head Start HVAC Unit Replacements Pittsburg Campus Head Start Grant \$12,000 Approved PY04 Budget American Recovery Plan (ARP) C-6 Funds - \$2,100 Grantee 06CH011282/04
- 11. Audience Comments