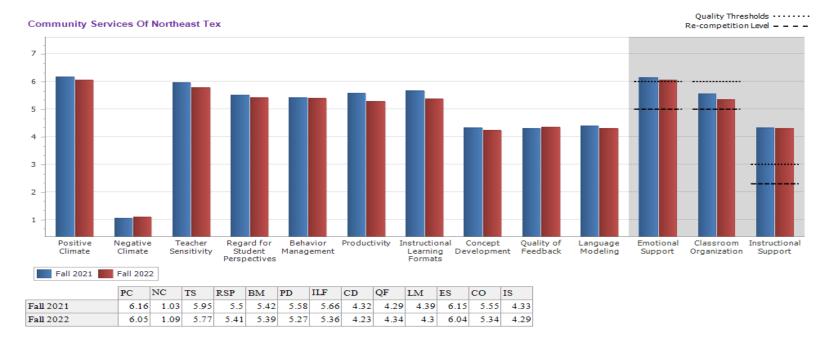

#### 10. Discussion Items

- A. Discuss CLASS Fall 2022 Data
- B. Discuss Head Start Program Goals Fall 2022 Progress
- Discuss Head Start HVAC Unit Replacements Pittsburg Campus Head Start Grant \$12,000 Approved PY04 Budget American Recovery Plan (ARP) C-6 Funds - \$2,100 Grantee 06CH011282/04
- 11. Audience Comments