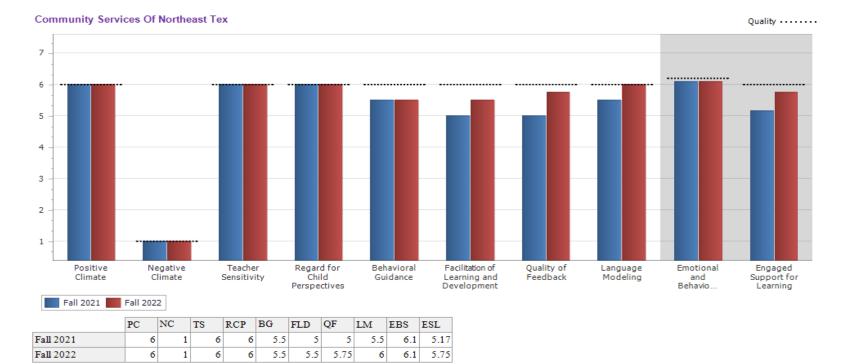

#### 10. Discussion Items

- A. Discuss CLASS Fall 2022 Data
- B. Discuss Head Start Program Goals Fall 2022 Progress
- Discuss Head Start HVAC Unit Replacements Pittsburg Campus Head Start Grant \$12,000 Approved PY04 Budget American Recovery Plan (ARP) C-6 Funds - \$2,100 Grantee 06CH011282/04
- 11. Audience Comments