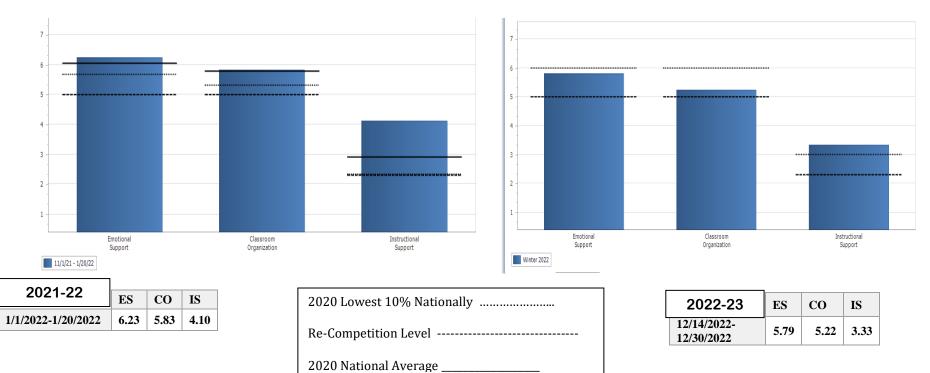

**Emotional Support Quality Thresholds** 

Winter 2022—6.23

Winter 2023—5.80

Classroom Organization Quality Thresholds

Winter 2022-5.83

Winter 2022-5.25

Instructional Support Quality Thresholds

Winter 2022-4.10

Winter 2022-3.27