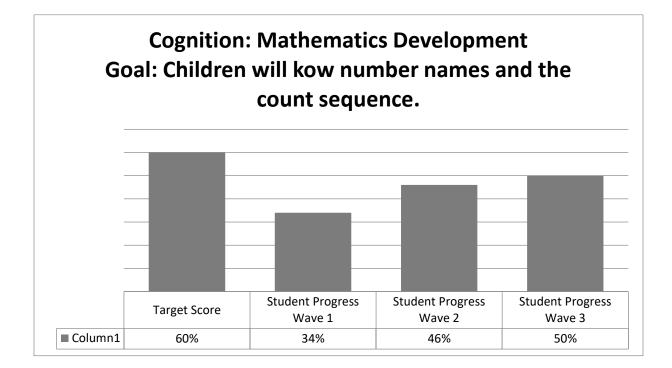

#### School Readiness Performance Data Report

Head Start

2022-2023

Percentages are based on actual data from Frog Street/Circle Assessment.