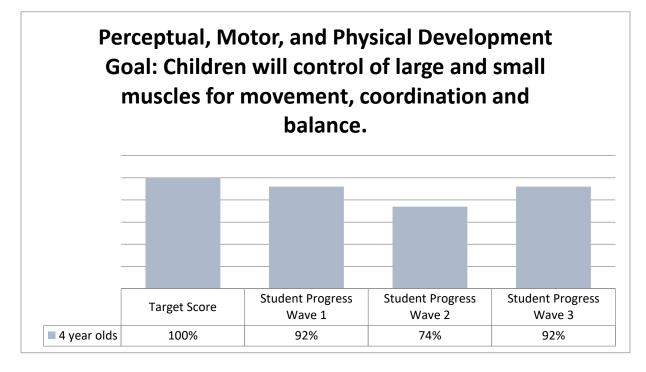

#### School Readiness Performance Data Report

Head Start

2022-2023

Percentages are based on actual data from Frog Street/Circle Assessment.