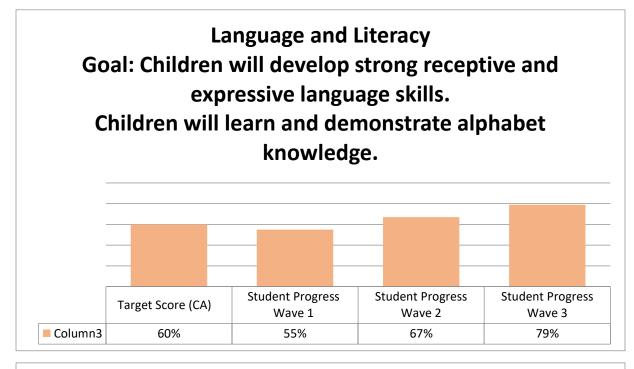

#### School Readiness Performance Data Report

Head Start

2022-2023

Percentages are based on actual data from Frog Street/Circle Assessment.