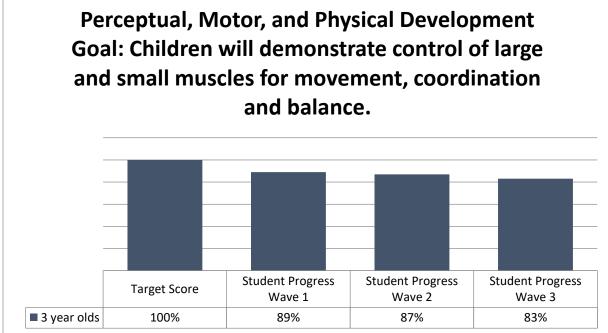

#### School Readiness Performance Data Report

Head Start

2022-2023

Percentages are based on actual data from Frog Street/Circle Assessment.