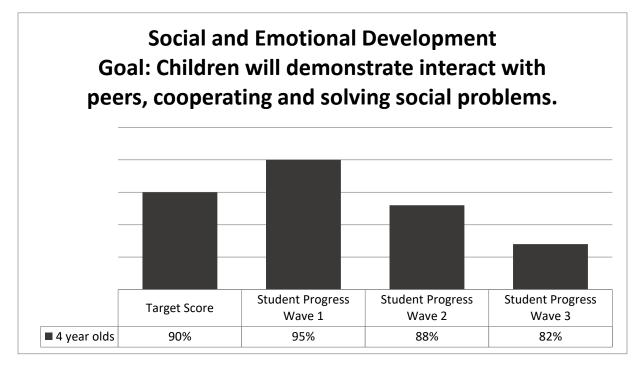

#### School Readiness Performance Data Report

Head Start

2022-2023

Percentages are based on actual data from Frog Street/Circle Assessment.