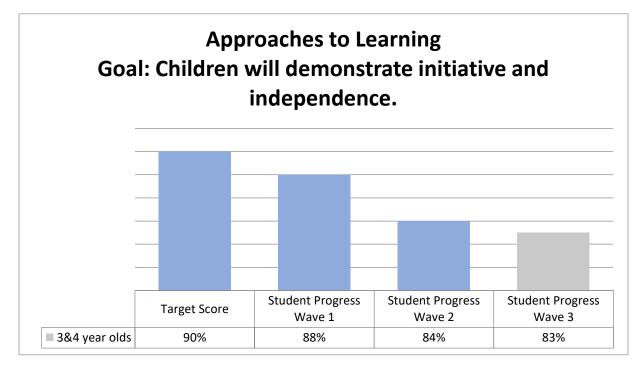

#### School Readiness Performance Data Report

Head Start

2022-2023

Percentages are based on actual data from Frog Street/Circle Assessment.