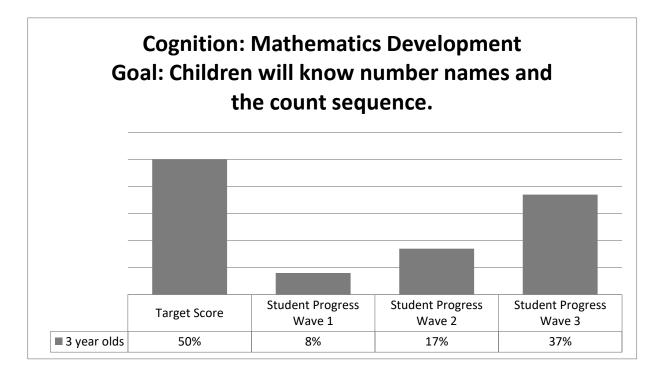

#### School Readiness Performance Data Report

Head Start

2022-2023

Percentages are based on actual data from Frog Street/Circle Assessment.