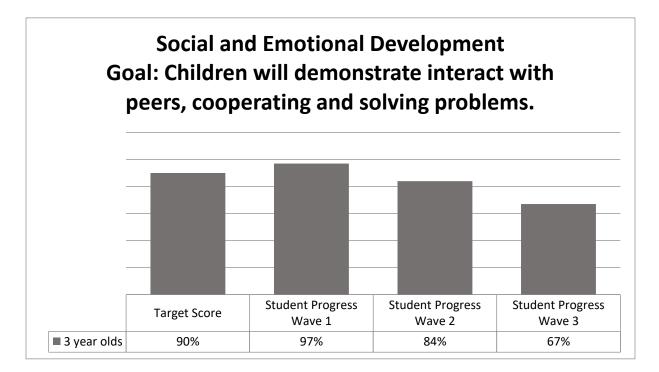

#### School Readiness Performance Data Report

Head Start

2022-2023

Percentages are based on actual data from Frog Street/Circle Assessment.