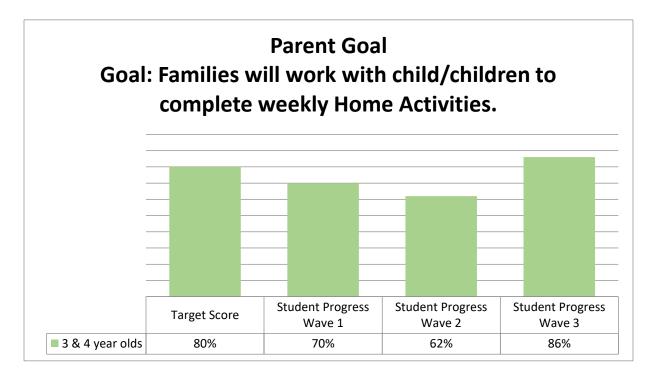

## School Readiness Performance Data Report

Head Start





# CSNT Head Start School Readiness Performance Data Report Head Start 2022-2023



## School Readiness Performance Data Report

Head Start



#### School Readiness Performance Data Report

Head Start

2022-2023





Percentages are based on actual data from Frog Street/Circle Assessment.

### School Readiness Performance Data Report

Head Start





# CSNT Head Start School Readiness Performance Data Report

Head Start





## CSNT Head Start School Readiness Performance Data Report Early Head Start 2022-2023





## CSNT Head Start School Readiness Performance Data Report Early Head Start 2022-2023





## CSNT Head Start School Readiness Performance Data Report Early Head Start 2022-2023