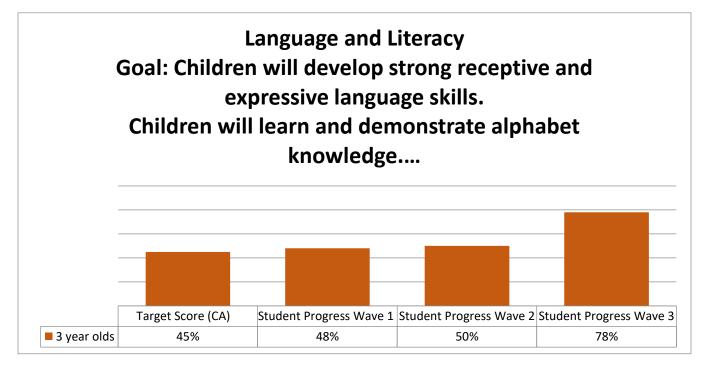

#### School Readiness Performance Data Report

Head Start

2022-2023

Percentages are based on actual data from Frog Street/Circle Assessment.