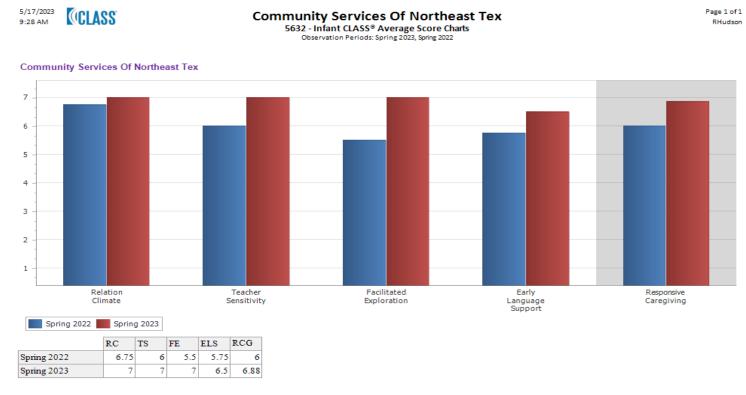

## CSNT CLASS Program Scores Fall 2021 Vs. Spring 2022 Early Head Start Averages-Infants

| Quality Thresholds         | CSNT CLASS Scores Spring<br>2022 | CSNT CLASS Scores Spring<br>2023 |
|----------------------------|----------------------------------|----------------------------------|
| Responsive Caregiving 6.00 | Responsive Caregiving 6.00       | Responsive Caregiving 6.88       |

<sup>\*</sup>Spring 2022-We had a new teacher in the classroom.

<sup>\*</sup>Spring 2023-We had a new teacher in the classroom.