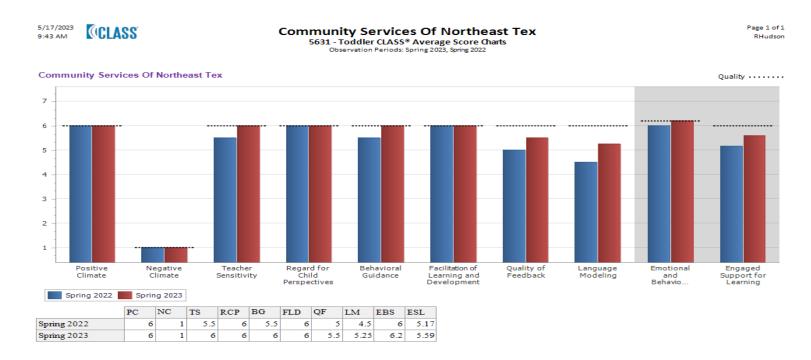

## CSNT CLASS Program Scores Spring 2022 Vs. Spring 2023 Early Head Start Averages-Toddlers

| Quality Thresholds              | CSNT CLASS Scores               | CSNT CLASS Scores              |
|---------------------------------|---------------------------------|--------------------------------|
|                                 | Spring 2022                     | Spring 2023                    |
| <b>Emotional and Behavioral</b> | <b>Emotional and Behavioral</b> | Emotional and                  |
| Support 6.00                    | Support 6.00                    | <b>Behavioral Support 6.20</b> |
| <b>Engaged Support for</b>      | <b>Engaged Support for</b>      | <b>Engaged Support for</b>     |
| Learning 6.00                   | Learning 5.17                   | Learning 5.59                  |

<sup>\*</sup>Spring 2022-We had a new teacher in the classroom.

<sup>\*</sup>Spring 2023-We had 1 new teacher in the classroom.