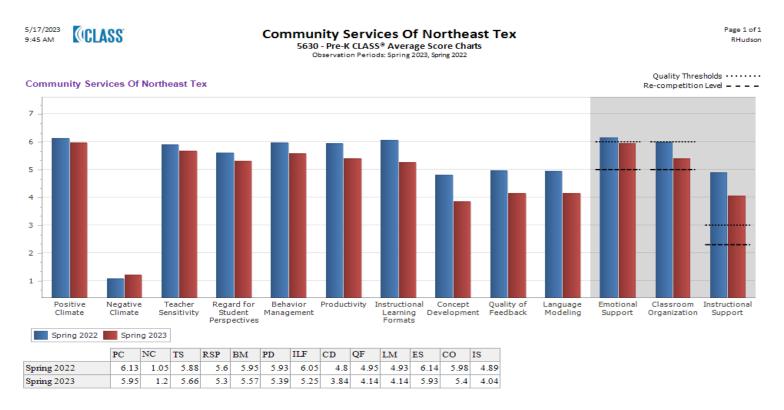

## **CSNT CLASS Program Scores-Head Start Spring 2022 Vs. Spring 2023**

## **Pre-K-CLASS Averages**

| Competitive Thresholds           | Quality Thresholds         | CSNT CLASS Scores Spring 2022 | CSNT CLASS Scores Spring 2023 |
|----------------------------------|----------------------------|-------------------------------|-------------------------------|
| <b>Emotional Support-5</b>       | <b>Emotional Support-6</b> | Emotional Support-6.14        | <b>Emotional Support 5.93</b> |
| Classroom Organization-5         | Classroom Organization-6   | Classroom Organization-5.98   | Classroom Organization 5.40   |
| <b>Instructional Support-2.3</b> | Instructional Support-3    | Instructional Support-4.89    | Instructional Support 4.04    |

<sup>\*</sup>Spring 2022-Out of the 22 classrooms, we had 4 Teacher Assistants taking on the duties of Lead Teacher.

<sup>\*</sup>Spring 2023-Out of 22 classroom, we had 5 new Teachers that were observed.