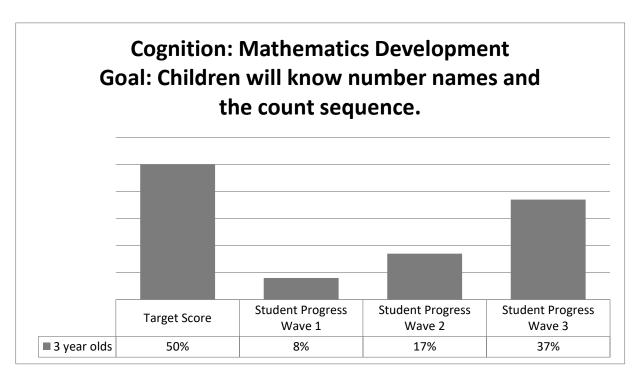

CIRCLE Assessment 2022-2023 Wave 3 - Pre-School Entry



No Disability for Pre-School Entry

No Dual Language for Pre-School Entry

| Race                  | White | Black / African<br>American | Hispanic | Multiracial |
|-----------------------|-------|-----------------------------|----------|-------------|
| Health & Motor        | 100%  | 100%                        | 0%       | 100%        |
| Social - Emotional    | 100%  | 100%                        | 0%       | 100%        |
| Cognitive             | 100%  | 50%                         | 0%       | 100%        |
| Language & Literacy   | 100%  | 50%                         | 0%       | 100%        |
| Total Students Tested | 1     | 2                           | 0        | 2           |

Percentage based on "On Target" for Race































### Parent, Family, and Community Engagement Framework School Readiness Goals 2022-2023- Spring Progress

**1. Goal:** Parents will ensure that all children are healthy.

Objective: 87% of all students will complete health requirements. – 78%

#### **Action Steps:**

- 1. 87% compliance of all EPTSD physical requirements. 85%
- 2. 92% Compliance on initial physicals. -85%
- 3. 87% Compliance on all six month dentals. 75%
- **4.** 85% compliance on lead and hemoglobin. **67%**
- **2. Goal:** Parents will increase family engagement skills.

Objective: 80% of Parents will participate in Family Engagement Activities. – 71%

#### **Action Steps:**

- 1. 40% Parent Meeting Attendance -20%
- 2. 75% participation in Literacy Program/Walk Across Texas. 100%
- **3.** 100%