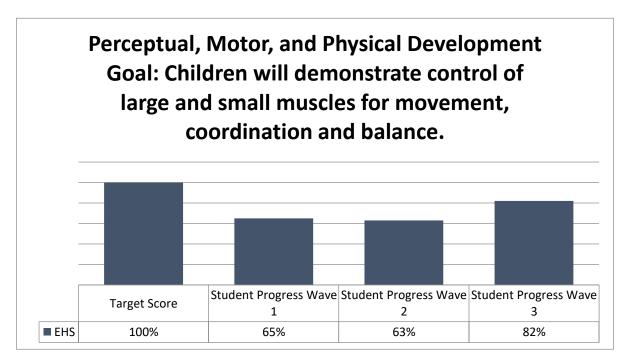

-2023 Wave 3 - Pre-School Entry



No Disability for Pre-School Entry

No Dual Language for Pre-School Entry

| Race                  | White | Black / African<br>American | Hispanic | Multiracial |
|-----------------------|-------|-----------------------------|----------|-------------|
| Health & Motor        | 100%  | 100%                        | 0%       | 100%        |
| Social - Emotional    | 100%  | 100%                        | 0%       | 100%        |
| Cognitive             | 100%  | 50%                         | 0%       | 100%        |
| Language & Literacy   | 100%  | 50%                         | 0%       | 100%        |
| Total Students Tested | 1     | 2                           | 0        | 2           |

Percentage based on "On Target" for Race































### Parent, Family, and Community Engagement Framework School Readiness Goals 2022-2023- Spring Progress

**1. Goal:** Parents will ensure that all children are healthy.

Objective: 87% of all students will complete health requirements. – 78%

#### **Action Steps:**

- 1. 87% compliance of all EPTSD physical requirements. 85%
- 2. 92% Compliance on initial physicals. -85%
- 3. 87% Compliance on all six month dentals. 75%
- **4.** 85% compliance on lead and hemoglobin. **67%**
- **2. Goal:** Parents will increase family engagement skills.

Objective: 80% of Parents will participate in Family Engagement Activities. – 71%

#### **Action Steps:**

- 1. 40% Parent Meeting Attendance -20%
- 2. 75% participation in Literacy Program/Walk Across Texas. 100%
- **3.** 100% of parents needing a