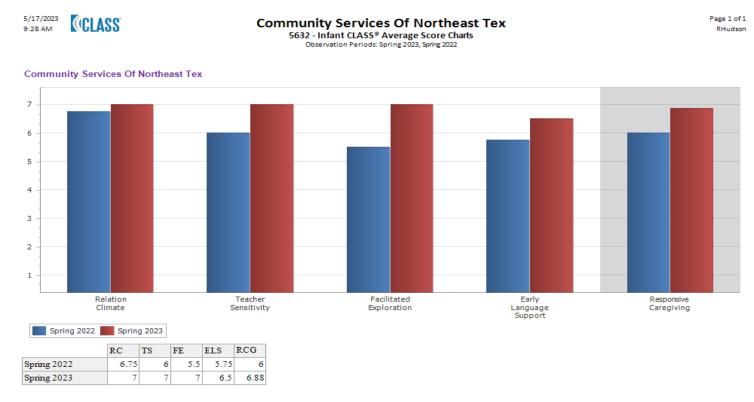

Spring 2022 | CSNT CLASS Scores<br>Spring 2023 |
|---------------------------------|----------------------------------|----------------------------------|
| <b>Emotional and Behavioral</b> | <b>Emotional and Behavioral</b>  | <b>Emotional and</b>             |
| Support 6.00                    | Support 6.00                     | <b>Behavioral Support 6.20</b>   |
| Engaged Support for             | <b>Engaged Support for</b>       | Engaged Support for              |
| Learning 6.00                   | Learning 5.17                    | Learning 5.59                    |

<sup>\*</sup>Spring 2022-We had a new teacher in the classroom.

<sup>\*</sup>Spring 2023-We had 1 new teacher in the classroom.

## CSNT CLASS Program Scores Fall 2021 Vs. Spring 2022 Early Head Start Averages-Infants



| Quality Thresholds         | CSNT CLASS Scores Spring<br>2022 | CSNT CLASS Scores Spring<br>2023 |
|----------------------------|----------------------------------|----------------------------------|
| Responsive Caregiving 6.00 | Responsive Caregiving 6.00       | Responsive Caregiving 6.88       |

<sup>\*</sup>Spring 2022-We had a new teacher in the classroom.

<sup>\*</sup>Spring 2023-We had a new teacher in the classroom.