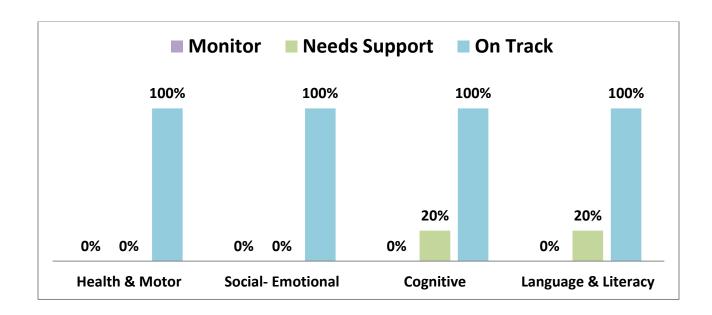

Female:      | 40%               |
|                |                | Race         |                   |
| White:         | Black/Afric    | an American: | Hispanic:         |
| 20%            | 4              | 0%           | 0%                |
|                | Multiracial:   | Not Sp       | ecified:          |
|                | 40%            | 0            | %                 |
|                |                | Language     |                   |
| English        | : Sp           | anish        | Unknown:          |
| 100%           |                | 0%           | 0%                |

#### **Disabilities**

| Yes: | 0% | No: | 100% |  |
|------|----|-----|------|--|
|      |    |     |      |  |

## CSNT Early Head Start – CIRCLE Assessment 2022-2023 Wave 3 - Pre-School Entry



No Disability for Pre-School Entry

No Dual Language for Pre-School Entry

| Race                  | White | Black / African<br>American | Hispanic | Multiracial |
|-----------------------|-------|-----------------------------|----------|-------------|
| Health & Motor        | 100%  | 100%                        | 0%       | 100%        |
| Social - Emotional    | 100%  | 100%                        | 0%       | 100%        |
| Cognitive             | 100%  | 50%                         | 0%       | 100%        |
| Language & Literacy   | 100%  | 50%                         | 0%       | 100%        |
| Total Students Tested | 1     | 2                           | 0        | 2           |

Percentage based on "On Target" for Race































### Parent, Family, and Com