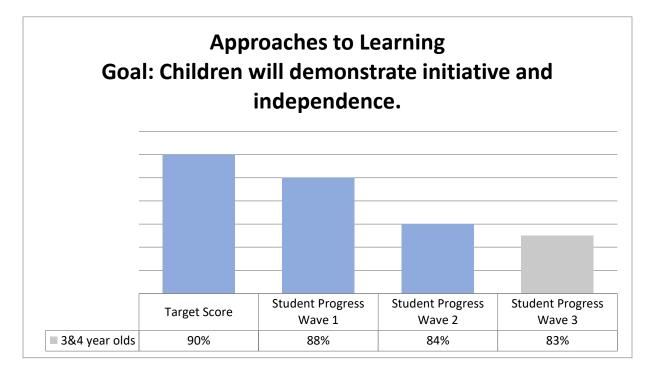

– CIRCLE Assessment 2022-2023 Wave 3 - Pre-School Entry



No Disability for Pre-School Entry

No Dual Language for Pre-School Entry

| Race                  | White | Black / African<br>American | Hispanic | Multiracial |
|-----------------------|-------|-----------------------------|----------|-------------|
| Health & Motor        | 100%  | 100%                        | 0%       | 100%        |
| Social - Emotional    | 100%  | 100%                        | 0%       | 100%        |
| Cognitive             | 100%  | 50%                         | 0%       | 100%        |
| Language & Literacy   | 100%  | 50%                         | 0%       | 100%        |
| Total Students Tested | 1     | 2                           | 0        | 2           |

Percentage based on "On Target" for Race































### Parent, Family, and Community Engagement Framework School Readiness Goals 2022-2023- Spring Progress

**1. Goal:** Parents will ensure that all children are healthy.

Objective: 87% of all students will complete health requirements. – 78%

#### **Action Steps:**

- 1. 87% compliance of all EPTSD physical requirements. 85%
- 2. 92% Compliance on initial physicals. -85%
- 3. 87% Compliance on all six month dentals. 75%
- **4.** 85% compliance on lead and hemoglobin. **67%**
- **2. Goal:** Parents will increase family engagement skills.

Objective: 80% of Parents will participate in Family Engagement Activities. – 71%

#### **Action Steps:**

- 1. 40% Parent Meeting Attendance -20%
- 2. 75% participation in Literacy Program/Walk Across Texas. 100%
- **3.** 10