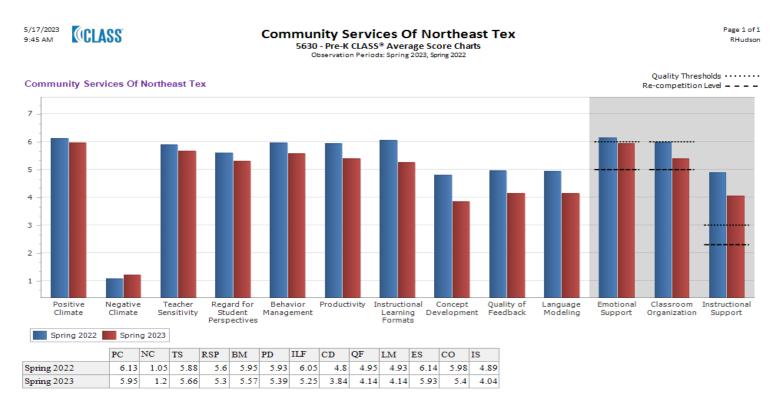

f parents will be involved in their child's education            |     |          |     |          |     |
| Fall                                                                                                   | 64% | Winter   | 60% | Spring   | 87% |
| Progress                                                                                               |     | Progress |     | Progress |     |
| Program Goal 3 Challenges: Parent's ability to participate in activities due to other commitments such |     |          |     |          |     |
| as work or family responsibilities                                                                     |     |          |     |          |     |

### **CSNT CLASS Program Scores-Head Start Spring 2022 Vs. Spring 2023**

### **Pre-K-CLASS Averages**



| Competitive Thresholds           | Quality Thresholds         | CSNT CLASS Scores Spring 2022 | CSNT CLASS Scores Spring 2023 |
|----------------------------------|----------------------------|-------------------------------|-------------------------------|
| <b>Emotional Support-5</b>       | <b>Emotional Support-6</b> | Emotional Support-6.14        | <b>Emotional Support 5.93</b> |
| Classroom Organization-5         | Classroom Organization-6   | Classroom Organization-5.98   | Classroom Organization 5.40   |
| <b>Instructional Support-2.3</b> | Instructional Support-3    | Instructional Support-4.89    | Instructional Support 4.04    |

<sup>\*</sup>Spring 2022-Out of the 22 classrooms, we had 4 Teacher Assistants taking on the duties of Lead Teacher.

<sup>\*</sup>Spring 2023-Out