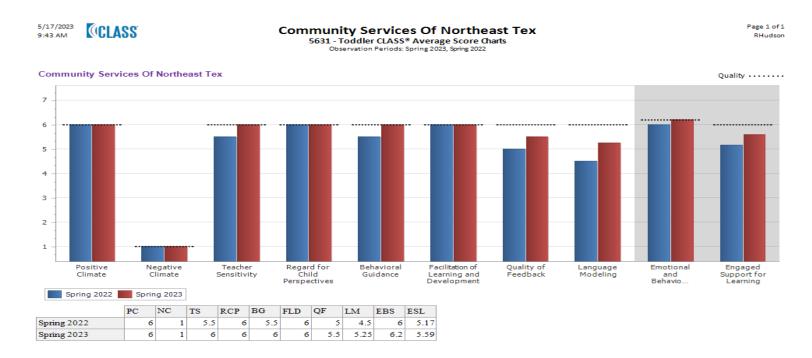

--------------|----------------------------|-------------------------------|-------------------------------|
| <b>Emotional Support-5</b>       | <b>Emotional Support-6</b> | Emotional Support-6.14        | <b>Emotional Support 5.93</b> |
| Classroom Organization-5         | Classroom Organization-6   | Classroom Organization-5.98   | Classroom Organization 5.40   |
| <b>Instructional Support-2.3</b> | Instructional Support-3    | Instructional Support-4.89    | Instructional Support 4.04    |

<sup>\*</sup>Spring 2022-Out of the 22 classrooms, we had 4 Teacher Assistants taking on the duties of Lead Teacher.

<sup>\*</sup>Spring 2023-Out of 22 classroom, we had 5 new Teachers that were observed.

## CSNT CLASS Program Scores Spring 2022 Vs. Spring 2023 Early Head Start Averages-Toddlers



| Quality Thresholds              | CSNT CLASS Scores<br>Spring 2022 | CSNT CLASS Scores<br>Spring 2023 |
|---------------------------------|----------------------------------|----------------------------------|
| <b>Emotional and Behavioral</b> | <b>Emotional and Behavioral</b>  | <b>Emotional and</b>             |
| Support 6.00                    | Support 6.00                     | <b>Behavioral Support 6.20</b>   |
| Engaged Support for             | <b>Engaged Support for</b>       | Engaged Support for              |
| Learning 6.00                   | Learning 5.17                    | Learning 5.59                    |

<sup>\*</sup>Spring 2022-We had a new teacher in the classroom.

<sup>\*</sup>Spring 2023-We had 1 new teacher in the classroom.

## CSNT CLASS Program Scores Fa