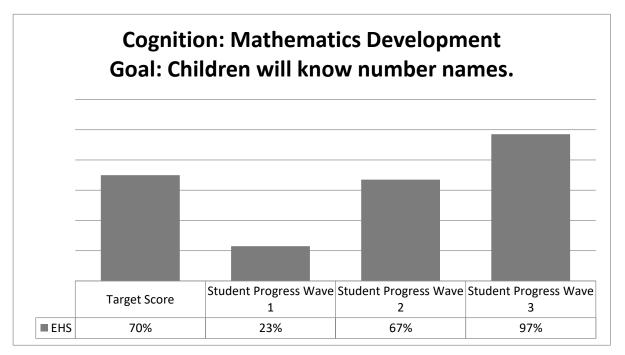

2022-2023 Wave 3 - Pre-School Entry



No Disability for Pre-School Entry

No Dual Language for Pre-School Entry

| Race                  | White | Black / African<br>American | Hispanic | Multiracial |
|-----------------------|-------|-----------------------------|----------|-------------|
| Health & Motor        | 100%  | 100%                        | 0%       | 100%        |
| Social - Emotional    | 100%  | 100%                        | 0%       | 100%        |
| Cognitive             | 100%  | 50%                         | 0%       | 100%        |
| Language & Literacy   | 100%  | 50%                         | 0%       | 100%        |
| Total Students Tested | 1     | 2                           | 0        | 2           |

Percentage based on "On Target" for Race































### Parent, Family, and Community Engagement Framework School Readiness Goals 2022-2023- Spring Progress

**1. Goal:** Parents will ensure that all children are healthy.

Objective: 87% of all students will complete health requirements. – 78%

#### **Action Steps:**

- 1. 87% compliance of all EPTSD physical requirements. 85%
- 2. 92% Compliance on initial physicals. -85%
- 3. 87% Compliance on all six month dentals. 75%
- **4.** 85% compliance on lead and hemoglobin. **67%**
- **2. Goal:** Parents will increase family engagement skills.

Objective: 80% of Parents will participate in Family Engagement Activities. – 71%

#### **Action Steps:**

- 1. 40% Parent Meeting Attendance -20%
- 2. 75% participation in Literacy Program/Walk Across Texas. 100%
- **3.** 100% of parents needin