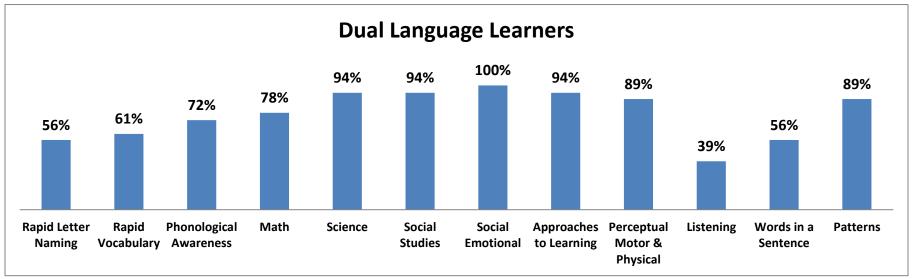

| 85%   | 81%                            | 86%      | 80%         |
| Approaches to Learning | 90%   | 83%                            | 78%      | 76%         |
| Physical Development   | 88%   | 86%                            | 72%      | 88%         |
| Listening              | 54%   | 49%                            | 56%      | 62%         |
| Words in a Sentence    | 53%   | 50%                            | 50%      | 55%         |
| Patterns               | 91%   | 70%                            | 86%      | 80%         |
| Total Students Tested  | 140   | 242                            | 26       | 42          |

Percentage based on "On Target"

Listening, Words in a Sentence and Patterns are Optional areas.

## CSNT Head Start – CIRCLE Assessment

Wave 3 2022-2023 (On Track)





### Community Services of Northeast Texas, Inc.

### Early Head Start CIRCLE Assessment 2022-2023 Wave 3



This data reflects demographic information on the students who participated in this assessment session.

| otal Student | s Participating: |              | 1 – II   | nfants |
|--------------|------------------|--------------|----------|--------|
|              |                  |              | 12-18    | Months |
|              |                  | Gender       |          |        |
| Male:        | 100%             | Female:      |          | 0%     |
|              |                  | Race         |          |        |
| White        | : Black/Afric    | an American: | Hispa    | anic:  |
| 100%         | ,                | 0%           | 09       | %      |
|              |