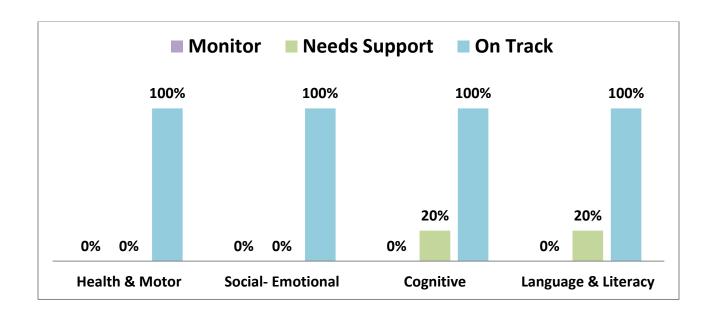

#### C. Discuss Assessment Data Winter 2023

- 1. Circle Assessment Head Start
- 2. Circle Assessment Early Head Start

Bernadette Harris reviewed the Assessment Data Winter 2023 as presented.