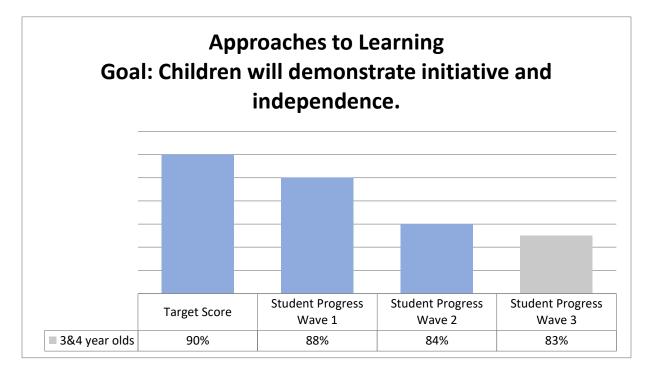

#### A. Discuss Progress on Head Start Goals

- 1. Head Start Program Goals
- 2. Parent, Family and Community Engagement 2022-2023
- 3. School Readiness Performance Data 2022-2023

Bernadette Harris, Bridgette Parton and Misty Van Hooser reviewed the Progress on the Head Start Goals as presented.