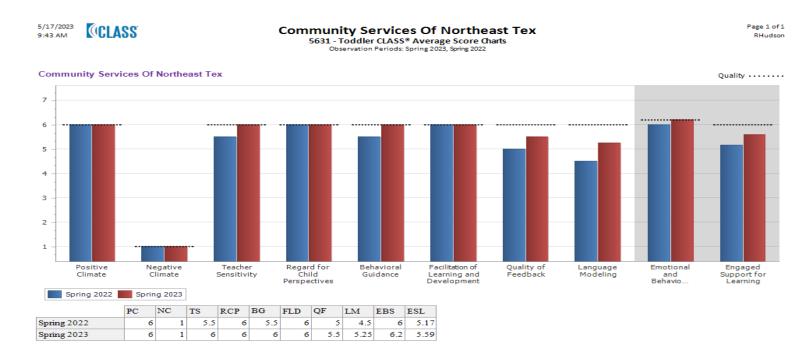

#### B. Discuss CLASS Data Winter 2023

Bernadette Harris reviewed the CLASS Data Winter 2023 as presented.