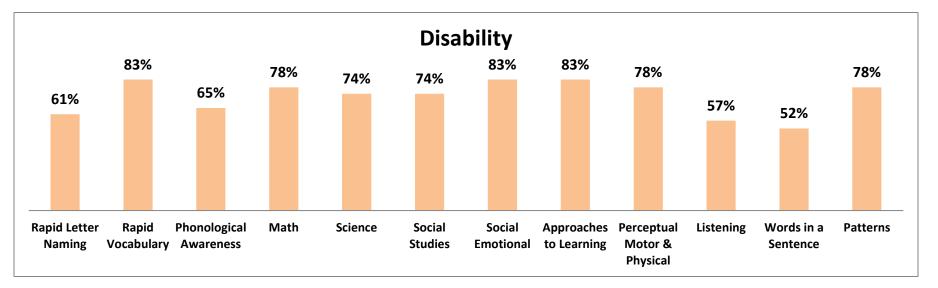

| 85%   | 81%                            | 86%      | 80%         |
| Approaches to Learning | 90%   | 83%                            | 78%      | 76%         |
| Physical Development   | 88%   | 86%                            | 72%      | 88%         |
| Listening              | 54%   | 49%                            | 56%      | 62%         |
| Words in a Sentence    | 53%   | 50%                            | 50%      | 55%         |
| Patterns               | 91%   | 70%                            | 86%      | 80%         |
| Total Students Tested  | 140   | 242                            | 26       | 42          |

Percentage based on "On Target"

Listening, Words in a Sentence and Patterns are Optional areas.

## CSNT Head Start – CIRCLE Assessment

Wave 3 2022-2023 (On Track)





### Community Services of Northeast Texas, Inc.

### Early Head Start CIRCLE Assessment 2022-2023 Wave 3



This data reflects demographic information on the students who participated in this assessment session.

| otal Student | s Participating: |              | 1 – II   | nfants |
|--------------|------------------|--------------|----------|--------|
|              |                  |              | 12-18    | Months |
|              |                  | Gender       |          |        |
| Male:        | 100%             | Female:      |          | 0%     |
|              |                  | Race         |          |        |
| White        | : Black/Afric    | an American: | Hispa    | anic:  |
| 100%         | ,                | 0%           | 09       | %      |
|