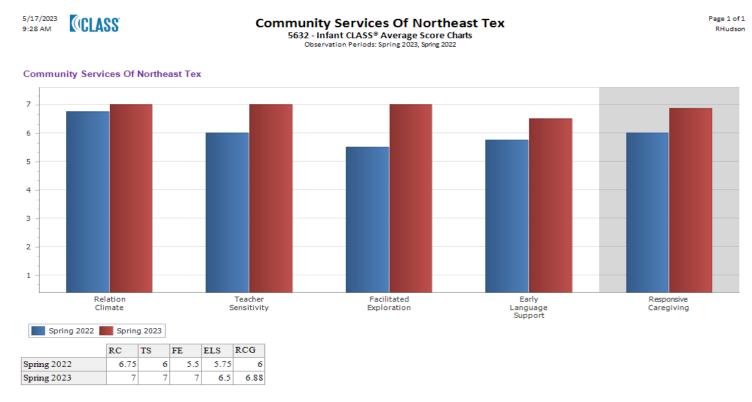

#### B. Discuss CLASS Data Winter 2023

Bernadette Harris reviewed the CLASS Data Winter 2023 as presented.