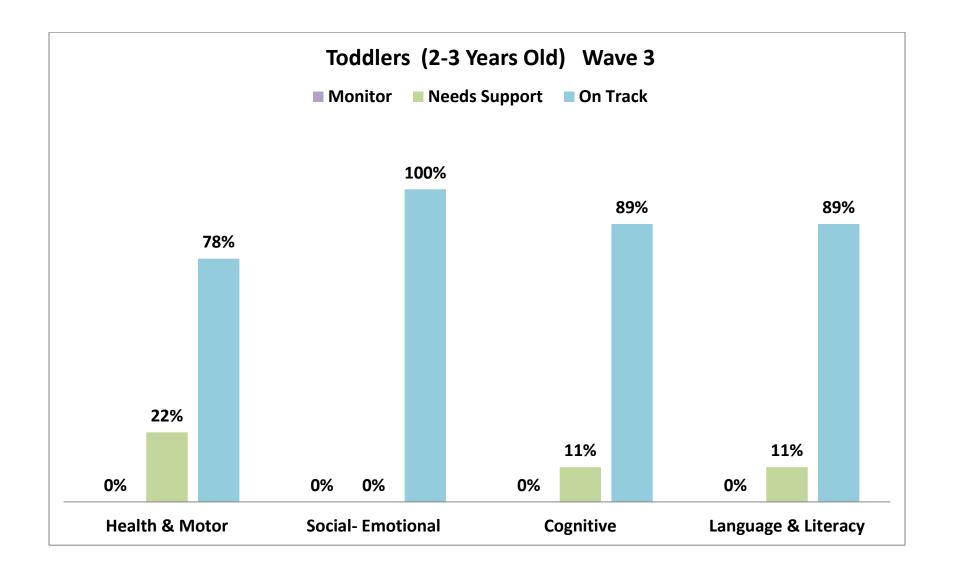

#### C. Discuss Assessment Data Winter 2023

- 1. Circle Assessment Head Start
- 2. Circle Assessment Early Head Start

Bernadette Harris reviewed the Assessment Data Winter 2023 as presented.