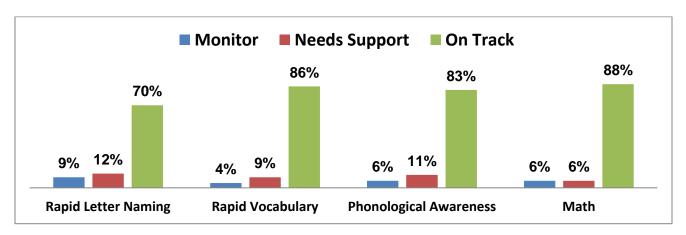

Year Old : | 48% | Four Year Old: | <b>52%</b> |  |
|------------------|-----|----------------|------------|--|
|                  |     |                |            |  |

## **Race**

| White: |    | Black/African American: |   | Hispanic: |  |
|--------|----|-------------------------|---|-----------|--|
| 31%    |    | 54%                     |   | 6%        |  |
|        | Mu | Itiracial:<br>9%        | • | ecified:  |  |
|        |    |                         |   |           |  |

## Language\*

| English: | Spanish | Unknown: |
|----------|---------|----------|
| 94%      | 6%      | 0%       |

## **Disabilities**

| Yes: | 12% | No: | 88% |
|------|-----|-----|-----|
|      |     |     |     |

## **CSNT Head Start**

## **CIRCLE Assessment 2022-2023**

## Wave 3 Program Report







<sup>\*</sup>Out of Range: The child is not within the specified age range or there is no established threshold at this time.

Percentage for the Out-of-Range areas is Rapid Letter naming 9%, Rapid Vocabulary 1%, Science 1%, Listening 15%, Words in a Sentence 12%, Social Studies 1%.

# CSNT Head Start - CIRCLE Assessment On-Track Comparison Data 2022-2023

|                           | Wave 1 | Wave 2 | Wave 3 |
|---------------------------|--------|--------|--------|
| Rapid Letter Naming       | 33%    | 59%    | 70%    |
| Rapid Vocabulary          | 70%    | 84%    | 86%    |
| Phonological<br>Awareness | 79%    | 80%    | 83%    |
| Math                      | 87%    | 88%    | 88%    |
| Science                   | 90%    | 92%    | 89%    |
| Social Studies            | 91%