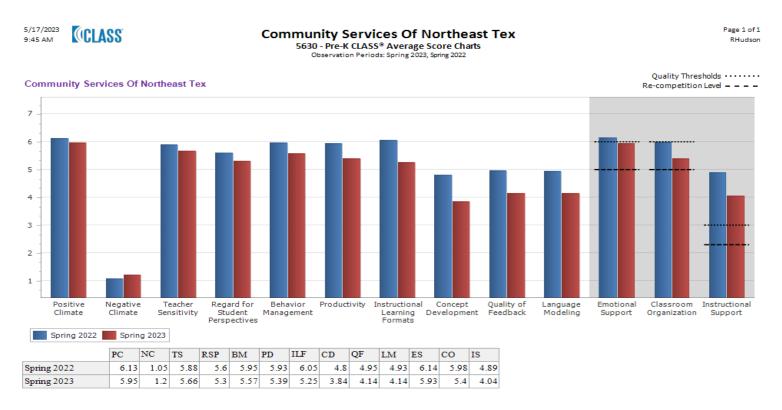

#### B. Discuss CLASS Data Winter 2023

Bernadette Harris reviewed the CLASS Data Winter 2023 as presented.