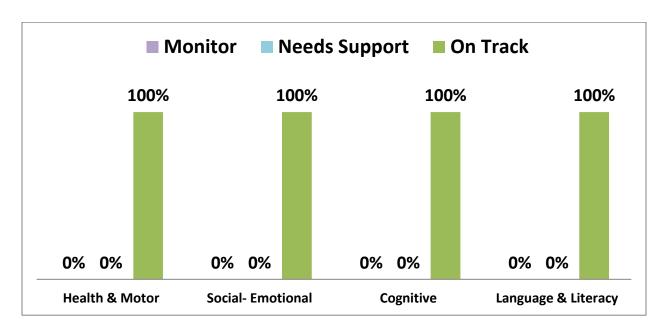

| Female:      |          | 0%     |
|              |                  | Race         |          |        |
| White        | : Black/Afric    | an American: | Hispa    | anic:  |
| 100%         | ,                | 0%           | 09       | %      |
|              | Multiracial:     | Not Spe      | cified:  |        |
|              | 0%               | 0%           | <b>%</b> |        |
|              |                  | Language     |          |        |
| Englisl      | n: Sp            | anish        | Unkr     | own:   |
| 100%         |                  | 0%           | 0        | %      |

#### **Disabilities**

| Yes: | 0% | No: | 100% |  |
|------|----|-----|------|--|
|      |    |     |      |  |

## CSNT Early Head Start – CIRCLE Assessment 2022-2023 Wave 3 - Infants



No Disability for Infants

No Dual Language Learners for Infants

| Race                  | White | Black / African<br>American | Hispanic | Multiracial |
|-----------------------|-------|-----------------------------|----------|-------------|
| Health & Motor        | 100%  | 0%                          | 0%       | 0%          |
| Social - Emotional    | 100%  | 0%                          | 0%       | 0%          |
| Cognitive             | 100%  | 0%                          | 0%       | 0%          |
| Language & Literacy   | 100%  | 0%                          | 0%       | 0%          |
| Total Students Tested | 1     | 0                           | 0        | 0           |

Percentage based on "On Target" for Race

## **CSNT Early Head Start 2022-2023 – CIRCLE Assessment**



###