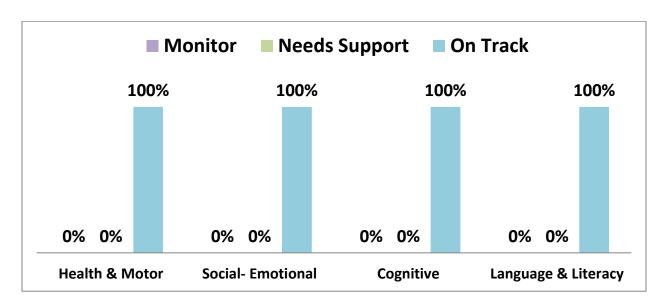

| Female:      |          | 100%   |
|                |                | Race         |          |        |
| White:         | Black/Afric    | an American: | Hispa    | anic:  |
| 0%             | C              | )%           | 09       | %      |
|                | Multiracial:   | Not Spe      | ecified: |        |
|                | 100%           | 09           | %        |        |
|                |                | Language     |          |        |
| English        | : Sp           | anish        | Unkr     | nown:  |
| 100%           |                | 0%           | 0        | %      |

#### **Disabilities**

| Yes: | 0% | No: | 100% |  |
|------|----|-----|------|--|
|      |    |     |      |  |

## CSNT Early Head Start – CIRCLE Assessment 2022-2023 Wave 3 - Toddlers



### **No Disability for Toddlers**

#### No Dual Language Learners Data for Toddlers

| Race                  | White | Black / African<br>American | Hispanic | Multiracial |
|-----------------------|-------|-----------------------------|----------|-------------|
| Health & Motor        | 0%    | 0%                          | 0%       | 100%        |
| Social - Emotional    | 0%    | 0%                          | 0%       | 100%        |
| Cognitive             | 0%    | 0%                          | 0%       | 100%        |
| Language & Literacy   | 0%    | 0%                          | 0%       | 100%        |
| Total Students Tested | 0     | 0                           | 0        | 1           |

Percentage based on "On Target" for Race

### Community Services of Northeast Texas, Inc