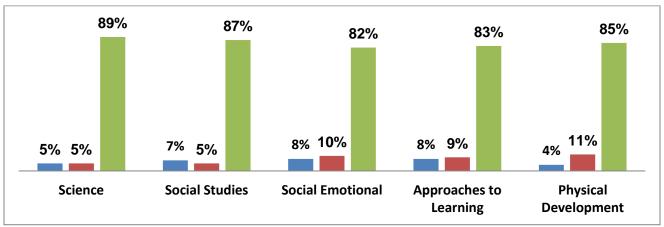

ear Old : | 48% | Four Year Old: | <b>52%</b> |  |
|------------------|-----|----------------|------------|--|
|                  |     |                |            |  |

## **Race**

| White: |    | Black/African American: |   | Hispanic: |  |
|--------|----|-------------------------|---|-----------|--|
| 31%    |    | 54%                     |   | 6%        |  |
|        | Mu | Itiracial:<br>9%        | • | ecified:  |  |
|        |    |                         |   |           |  |

## Language\*

| English: | Spanish | Unknown: |
|----------|---------|----------|
| 94%      | 6%      | 0%       |

## **Disabilities**

| Yes: | 12% | No: | 88% |
|------|-----|-----|-----|
|      |     |     |     |

## **CSNT Head Start**

## **CIRCLE Assessment 2022-2023**

## Wave 3 Program Report







<sup>\*</sup>Out of Range: The child is not within the specified age range or there is no established threshold at this time.

Percentage for the Out-of-Range areas is Rapid Letter naming 9%, Rapid Vocabulary 1%, Science 1%, Listening 15%, Words in a Sentence 12%, Social Studies 1%.

# CSNT Head Start - CIRCLE Assessment On-Track Comparison Data 2022-2023

|                           | Wave 1 | Wave 2 | Wave 3 |
|---------------------------|--------|--------|--------|
| Rapid Letter Naming       | 33%    | 59%    | 70%    |
| Rapid Vocabulary          | 70%    | 84%    | 86%    |
| Phonological<br>Awareness | 79%    | 80%    | 83%    |
| Math                      | 87%    | 88%    | 88%    |
| Science                   | 90%    | 92%    | 89%    |
| Social Studies            | 91%    |