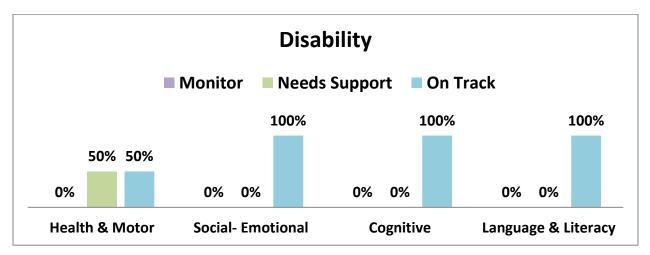

|                | Race         |               |         |
| White:         | Black/Africa   | an American: | Hisp          | anic:   |
| 22%            | 5              | 6%           | 22            | 2%      |
|                | Multiracial:   | Not Sp       | ecified:      |         |
|                | 0%             | 0            | %             |         |
|                |                | Language     |               |         |
| English        | : Sp           | anish        | Unkr          | nown:   |
| 89%            | 1              | 1%           | 0             | %       |

#### **Disabilities**

| Yes: | 22% | No: | 78% |
|------|-----|-----|-----|
|      |     |     |     |

## CSNT Early Head Start – CIRCLE Assessment 2022-2023 Wave 3 – Toddlers 2-3 years Old





| Race                  | White | Black / African<br>American | Hispanic | Multiracial |
|-----------------------|-------|-----------------------------|----------|-------------|
| Health & Motor        | 100%  | 60%                         | 100%     | 0%          |
| Social - Emotional    | 100%  | 100%                        | 100%     | 0%          |
| Cognitive             | 100%  | 80%                         | 100%     | 0%          |
| Language & Literacy   | 100%  | 80%                         | 100%     | 0%          |
| Total Students Tested | 2     | 5                           | 2        | 0           |

### **CSNT Early Head Start 2022-2023 – CIRCLE Assessment**



### Community Services of Northeast Texas, Inc.

### Early Head Start CIRCLE Assessment 2022-2023 Wave 3



T