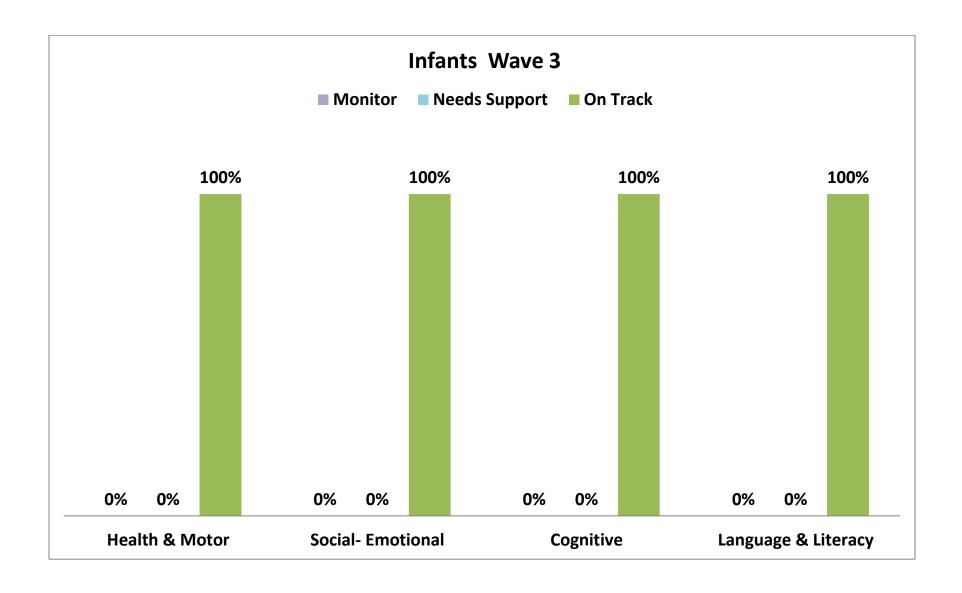

ants



No Disability for Infants

No Dual Language Learners for Infants

| Race                  | White | Black / African<br>American | Hispanic | Multiracial |
|-----------------------|-------|-----------------------------|----------|-------------|
| Health & Motor        | 100%  | 0%                          | 0%       | 0%          |
| Social - Emotional    | 100%  | 0%                          | 0%       | 0%          |
| Cognitive             | 100%  | 0%                          | 0%       | 0%          |
| Language & Literacy   | 100%  | 0%                          | 0%       | 0%          |
| Total Students Tested | 1     | 0                           | 0        | 0           |

Percentage based on "On Target" for Race

## **CSNT Early Head Start 2022-2023 – CIRCLE Assessment**



### Community Services of Northeast Texas, Inc.

### Early Head Start CIRCLE Assessment 2022-2023 Wave 3



This data reflects demographic information on the students who participated in this assessment session.

| Total Students | Participating: |              | 1 – To   | ddlers |
|----------------|----------------|--------------|----------|--------|
|                |                |              | 18-24    | Months |
|                |                | Gender       |          |        |
| Male:          | 0%             | Female:      |          | 100%   |
|                |                | Race         |          |        |
| White:         | Black/Afric    | an American: | Hispa    | anic:  |
| 0%             | C              | )%           | 09       | %      |
|