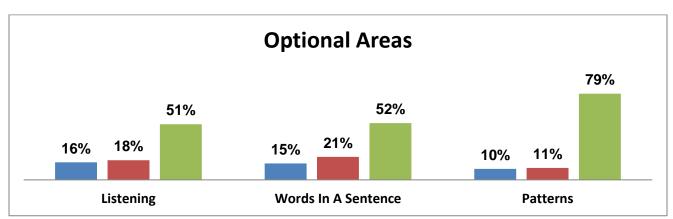

r Old : | 48% | Four Year Old: | <b>52%</b> |  |
|------------------|-----|----------------|------------|--|
|                  |     |                |            |  |

## **Race**

| White: |    | Black/African American: |   | Hispanic: |  |
|--------|----|-------------------------|---|-----------|--|
| 31%    |    | 54%                     |   | 6%        |  |
|        | Mu | Itiracial:<br>9%        | • | ecified:  |  |
|        |    |                         |   |           |  |

## Language\*

| English: | Spanish | Unknown: |
|----------|---------|----------|
| 94%      | 6%      | 0%       |

## **Disabilities**

| Yes: | 12% | No: | 88% |
|------|-----|-----|-----|
|      |     |     |     |

## **CSNT Head Start**

## **CIRCLE Assessment 2022-2023**

## Wave 3 Program Report







<sup>\*</sup>Out of Range: The child is not within the specified age range or there is no established threshold at this time.

Percentage for the Out-of-Range areas is Rapid Letter naming 9%, Rapid Vocabulary 1%, Science 1%, Listening 15%, Words in a Sentence 12%, Social Studies 1%.

# CSNT Head Start - CIRCLE Assessment On-Track Comparison Data 2022-2023

|                           | Wave 1 | Wave 2 | Wave 3 |
|---------------------------|--------|--------|--------|
| Rapid Letter Naming       | 33%    | 59%    | 70%    |
| Rapid Vocabulary          | 70%    | 84%    | 86%    |
| Phonological<br>Awareness | 79%    | 80%    | 83%    |
| Math                      | 87%    | 88%    | 88%    |
| Science                   | 90%    | 92%    | 89%    |
| Social Studies            | 91%    | 8