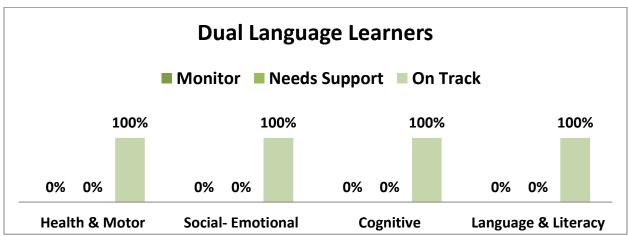

|                | Race         |               |         |
| White:         | Black/Africa   | an American: | Hisp          | anic:   |
| 22%            | 5              | 6%           | 22            | 2%      |
|                | Multiracial:   | Not Sp       | ecified:      |         |
|                | 0%             | 0            | %             |         |
|                |                | Language     |               |         |
| English        | : Sp           | anish        | Unkr          | nown:   |
| 89%            | 1              | 1%           | 0             | %       |

#### **Disabilities**

| Yes: | 22% | No: | 78% |
|------|-----|-----|-----|
|      |     |     |     |

## CSNT Early Head Start – CIRCLE Assessment 2022-2023 Wave 3 – Toddlers 2-3 years Old





| Race                  | White | Black / African<br>American | Hispanic | Multiracial |
|-----------------------|-------|-----------------------------|----------|-------------|
| Health & Motor        | 100%  | 60%                         | 100%     | 0%          |
| Social - Emotional    | 100%  | 100%                        | 100%     | 0%          |
| Cognitive             | 100%  | 80%                         | 100%     | 0%          |
| Language & Literacy   | 100%  | 80%                         | 100%     | 0%          |
| Total Students Tested | 2     | 5                           | 2        | 0           |

### **CSNT Early Head Start 2022-2023 – CIRCLE Assessment**



### Community Services of Northeast Texas, Inc.

### Early Head Start CIRCLE Assessment 2022-2023 Wave 3



Thi