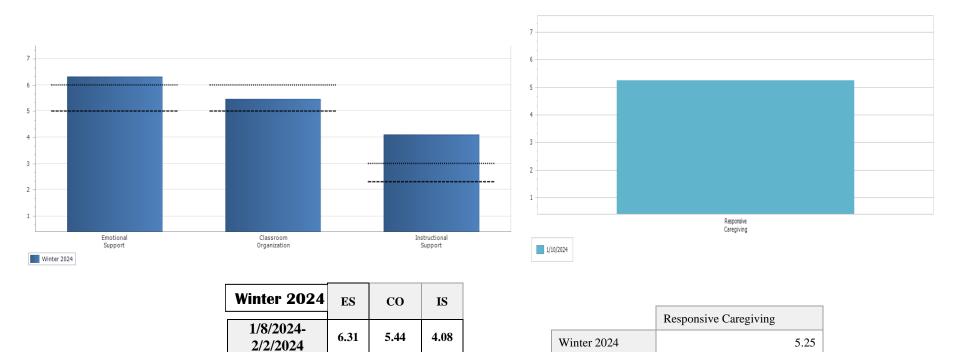

## **Head Start**

## **Early Head Start**

| 2020 National OHS CLASS Average Domain Scores |            |              |             |
|-----------------------------------------------|------------|--------------|-------------|
| Domain                                        | Lowest 10% | Median (50%) | Highest 10% |
| Emotional<br>Support                          | 5.6750     | 6.05         | 6.32        |
| Classroom<br>Organization                     | 5.3175     | 5.80         | 6.17        |
| Instructional<br>Support                      | 2.3889     | 2.94         | 3.52        |

Emotional Support Quality Thresholds

Winter 2024-6.31

Classroom Organization Quality Thresholds

Instructional Support Quality Thresholds

Winter 2024-5.44

Education Specialists will individualize with teachers to improve this domain

Winter 2024-4.08