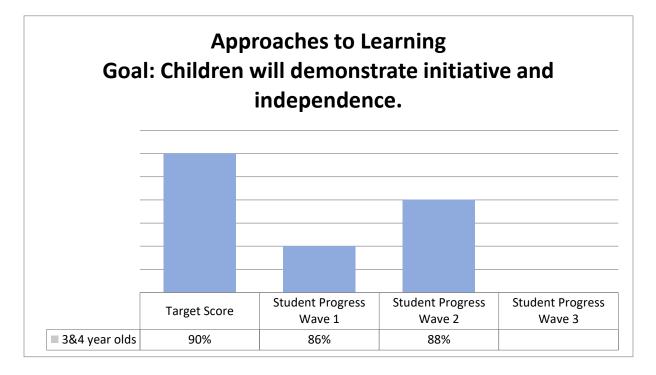

pared for transition into Kindergarten.

**Objective:** 80% of parents will complete activities that will ensure their child is ready to transition to ISD campus. **86%** 

### **Action Steps:**

- 85% parent participation in Home Visits and Parent Teacher Conferences.
   99%
- 2. 80% completion of home activities. 72%
- 3. 80% participation at the end of the year transition meeting. NA
- **4. Goal:** Parent and Staff will participate in Mental Wellness activities.

**Objective:** 90% of parents and staff will participate in mental wellness activities. **78%** 

### **Action Steps:**

- 1. 50% participation in quarterly staff wellness activity. 35%
- 2. 80% of parents will receive a quarterly Health/Wellness Newsletter. **100%**
- 3. 90% participation in staff wellness training. **100%**