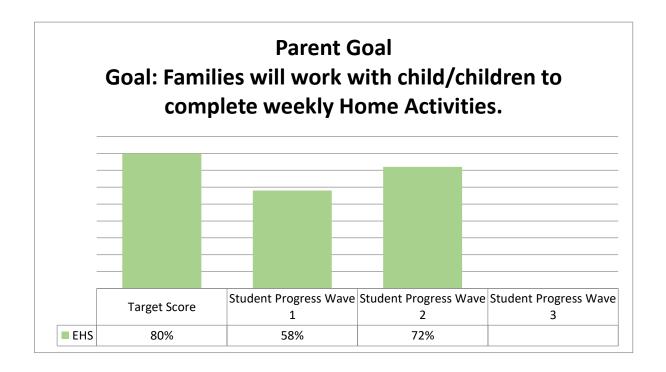

ndergarten.

**Objective:** 80% of parents will complete activities that will ensure their child is ready to transition to ISD campus. **86%** 

### **Action Steps:**

- 85% parent participation in Home Visits and Parent Teacher Conferences.
   99%
- 2. 80% completion of home activities. 72%
- 3. 80% participation at the end of the year transition meeting. NA
- **4. Goal:** Parent and Staff will participate in Mental Wellness activities.

**Objective:** 90% of parents and staff will participate in mental wellness activities. **78%** 

### **Action Steps:**

- 1. 50% participation in quarterly staff wellness activity. 35%
- 2. 80% of parents will receive a quarterly Health/Wellness Newsletter. **100%**
- 3. 90% participation in staff wellness training. **100%**