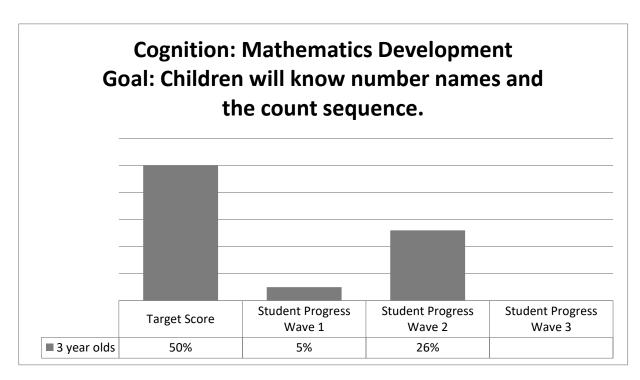

red for transition into Kindergarten.

**Objective:** 80% of parents will complete activities that will ensure their child is ready to transition to ISD campus. **86%** 

### **Action Steps:**

- 85% parent participation in Home Visits and Parent Teacher Conferences.
   99%
- 2. 80% completion of home activities. 72%
- 3. 80% participation at the end of the year transition meeting. NA
- **4. Goal:** Parent and Staff will participate in Mental Wellness activities.

**Objective:** 90% of parents and staff will participate in mental wellness activities. **78%** 

### **Action Steps:**

- 1. 50% participation in quarterly staff wellness activity. 35%
- 2. 80% of parents will receive a quarterly Health/Wellness Newsletter. **100%**
- 3. 90% participation in staff wellness training. **100%**